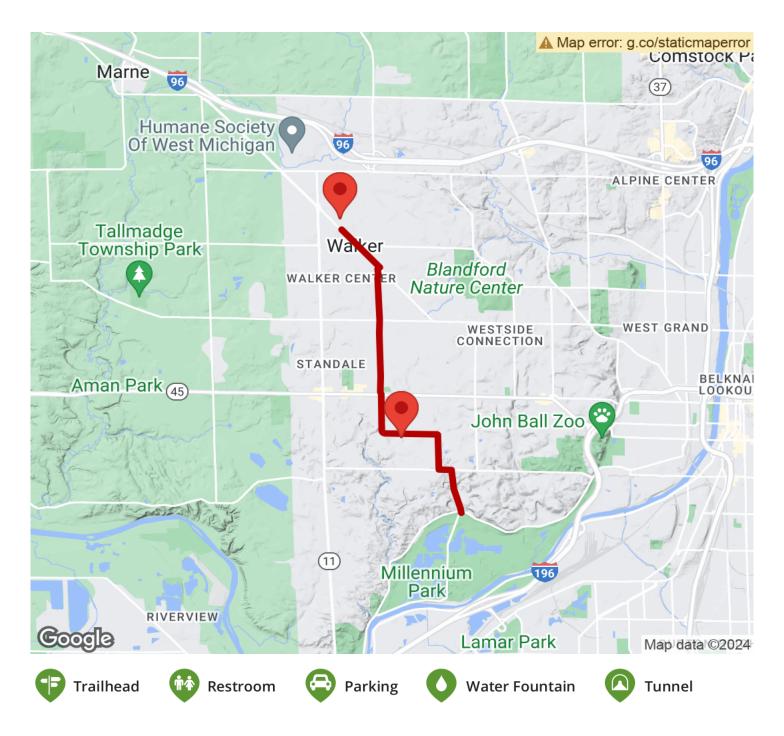

**States:** Michigan **Counties:** Kent Length: 4.9miles

**Trail end points:** Fred Meijer Millennium Trail at Butterworth St. and Maynard Ave. to City of Walker Ice & Fitness Center on Remembrance

Rd. NW

## Parking & Trail Access

Parking for the Fred Meijer Standale Trail is available at its southern end in Millennium Park along Maynard Avenue. Farther north, parking can be found at a small community park on Sunset Hills Avenue and at the City of Walker Ice & Fitness Center on Remembrance Road.