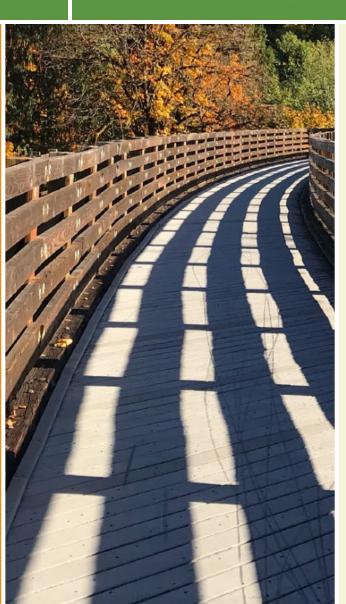

## The Fred Meijer Standale Trail—one of several trails in western Michigan named for the grocery magnate and philanthropist who

Road. Trail users should exercise caution at busy road crossings.

The Fred Meijer Standale Trail—one of several trails in western Michigan named for the grocery magnate and philanthropist who donated generously to their development—connects retail, civic and residential centers in Walker with Millennium Park along the Grand River. Both the <a href="Fred Meijer Millennium Trail">Fred Meijer Millennium Trail</a> and <a href="Kent">Kent</a> Trails system in the sprawling 1,500-acre park provide numerous recreational opportunities for Walker residents.

Extending north from Millennium Park, the Fred Meijer Standale Trail follows Maynard Avenue before breaking off from the road to share electric utility corridors. The arrow-straight corridors allow for a direct route past residential areas of Walker to retail and civic hubs on Lake Michigan Drive/State Route 45 and Remembrance

Trail surfaces: Asphalt, Concrete
Trail category: Greenway/Non-RT

Trail activities: Bike, Inline

Skating, Wheelchair Accessible, Walking, Cross