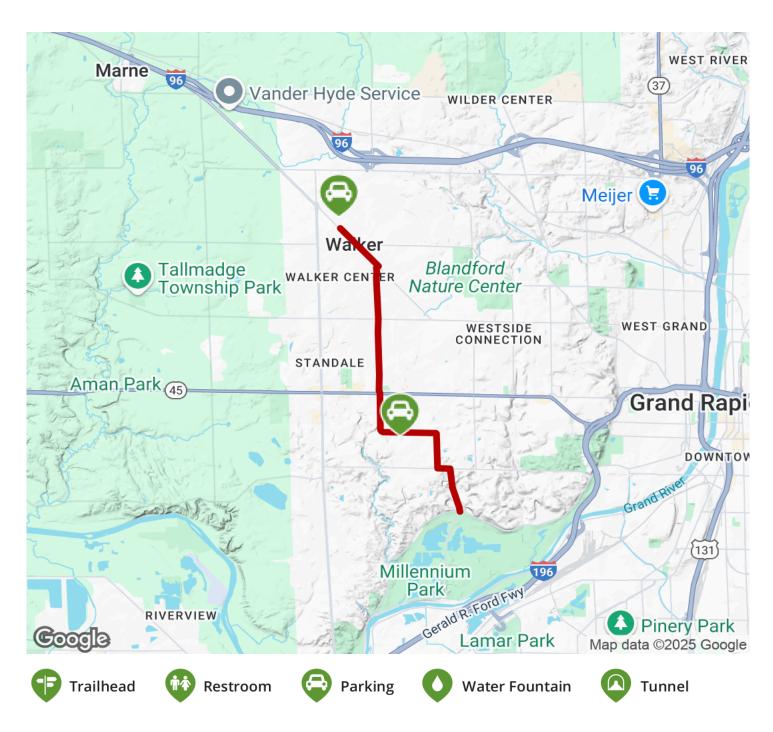

## Parking & Trail Access

Parking for the Fred Meijer Standale Trail is available at its southern end in Millennium Park along Maynard Avenue. Farther north, parking can be found at a small community park on Sunset Hills Avenue and at the City of Walker Ice & Fitness Center on Remembrance Road.