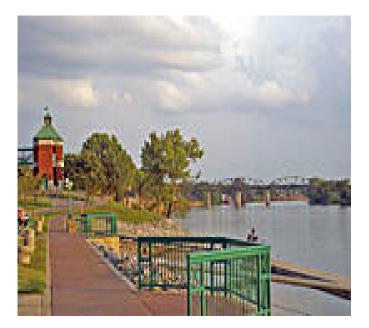

## Cumberland Riverwalk follows the picturesque east bank of its namesake river for just shy of a mile in downtown Clarksville. The

Cumberland Riverwalk follows the picturesque east bank of its namesake river for just shy of a mile in downtown Clarksville. The westernmost endpoint starts along the Red River East Trailhead and winds along the Red River and then further east along the Cumberland River and continues through a beautiful riverfront promenade. With an amphitheater, stages, a playground, and picnic facilities, the area is home to many festivals and concerts throughout the year.