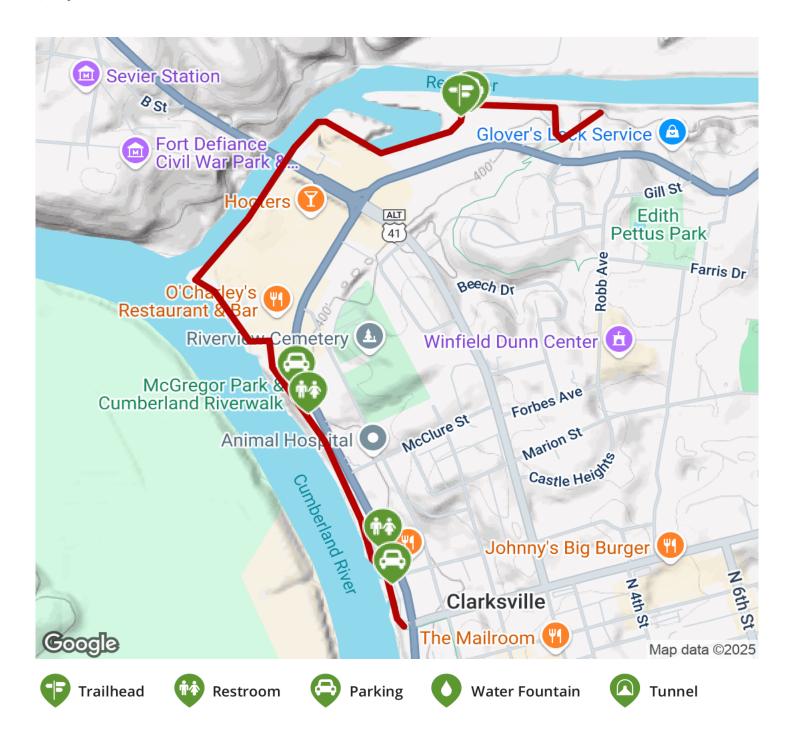

## **Parking & Trail Access**

States: TennesseeCounties: MontgomeryLength: 1.5milesTrail end points: Red River East Trailhead toCollege StreetTrail surfaces: AsphaltTrail category: Greenway/Non-RTTrail activities: Bike,Inline Skating,Walking

Parking is available at McGregor Park (640 N. Riverside Drive).

TrailLink.com

TrailLink.com