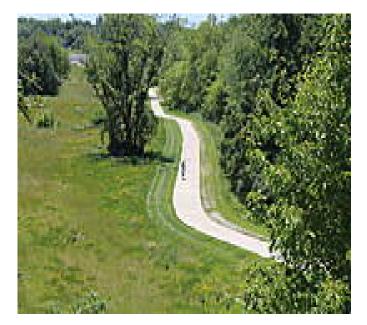

## Hominy Creek Trail is just over a mile between Green Valley Drive and Lansing Avenue in eastern Columbia. Along the way, the paved

Hominy Creek Trail is just over a mile between Green Valley Drive and Lansing Avenue in eastern Columbia. Along the way, the paved pathway follows its namesake tree-lined creek and passes under East Broadway.