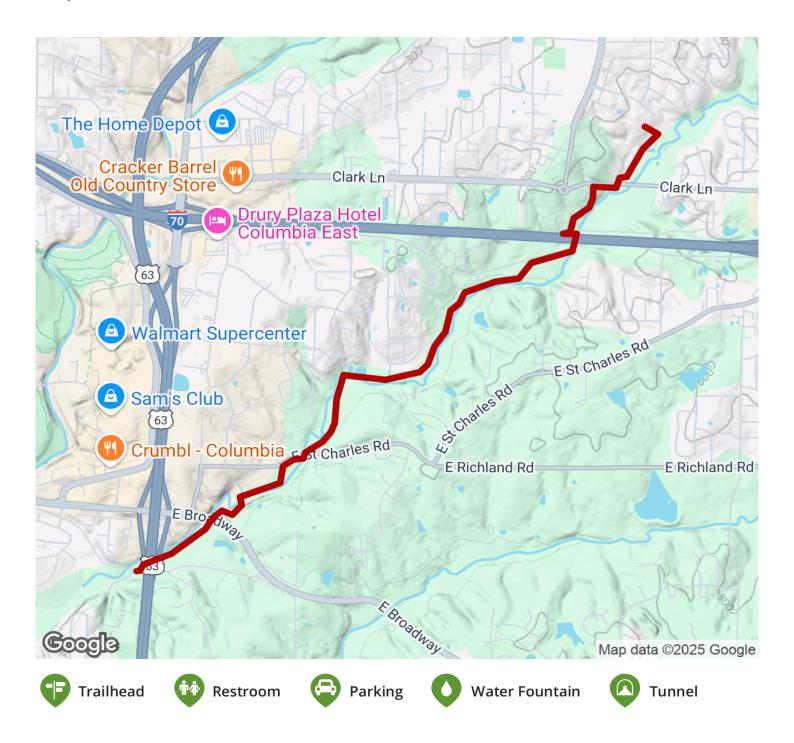

## Hominy Creek Trail is just over a mile between Green Valley Drive and Lansing Avenue in eastern Columbia. Along the way, the paved

Hominy Creek Trail is just over a mile between Green Valley Drive and Lansing Avenue in eastern Columbia. Along the way, the paved pathway follows its namesake tree-lined creek and passes under East Broadway.

## **Parking & Trail Access**

States: Missouri Counties: Boone Length: 1.2miles Trail end points: Green Valley Drive to Lansing Avenue Trail surfaces: Concrete Trail category: Greenway/Non-RT Trail activities: Bike,Inline Skating,Wheelchair Accessible,Walking