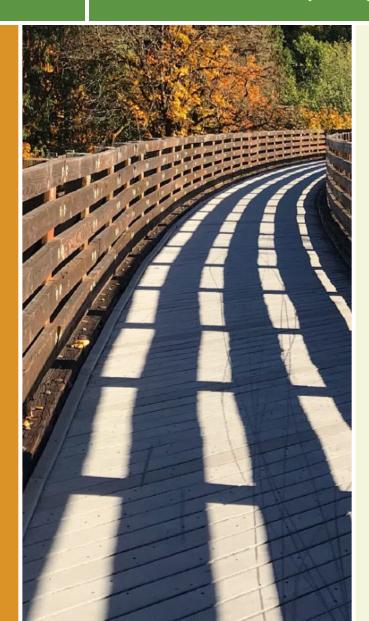

## Hominy Creek Trail is just over a mile between Green Valley Drive and Lansing Avenue in eastern Columbia. Along the way, the paved

Hominy Creek Trail is just over a mile between Green Valley Drive and Lansing Avenue in eastern Columbia. Along the way, the paved pathway follows its namesake tree-lined creek and passes under East Broadway.