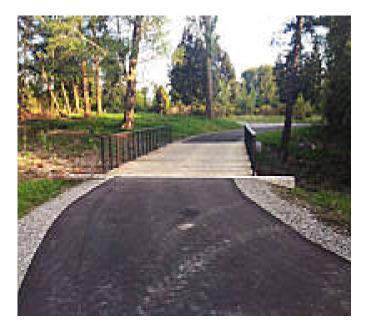

## The Miller Creek Trail is a short paved path that runs on the former alignment of Lucas Valley Road. The trail follows both its namesake

The Miller Creek Trail is a short paved path that runs on the former alignment of Lucas Valley Road. The trail follows both its namesake creek and the newer alignment of Lucas Valley Road on the outskirts of Jerry Russom Memorial Park. The short but scenic trail passes through a naturally shaded area due to the abundance of trees throughout. Bike lanes on Lucas Valley Road allow cyclists to continue farther west to Westgate Drive.