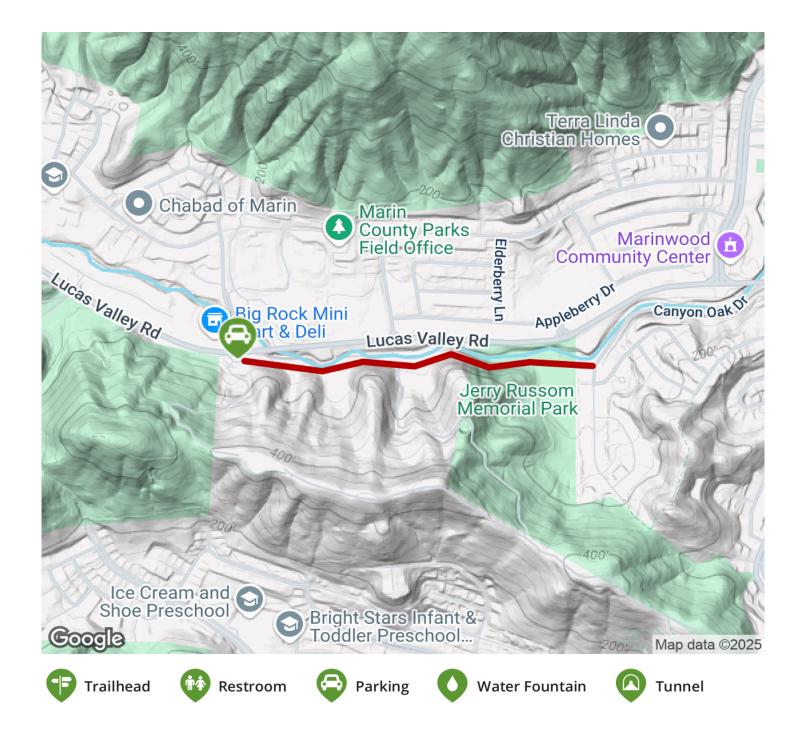

### Parking & Trail Access

Limited parking is available at the western trailhead on Lucas Valley Road (across from Mt. Lassen Drive).

TrailLink.com

TrailLink.com