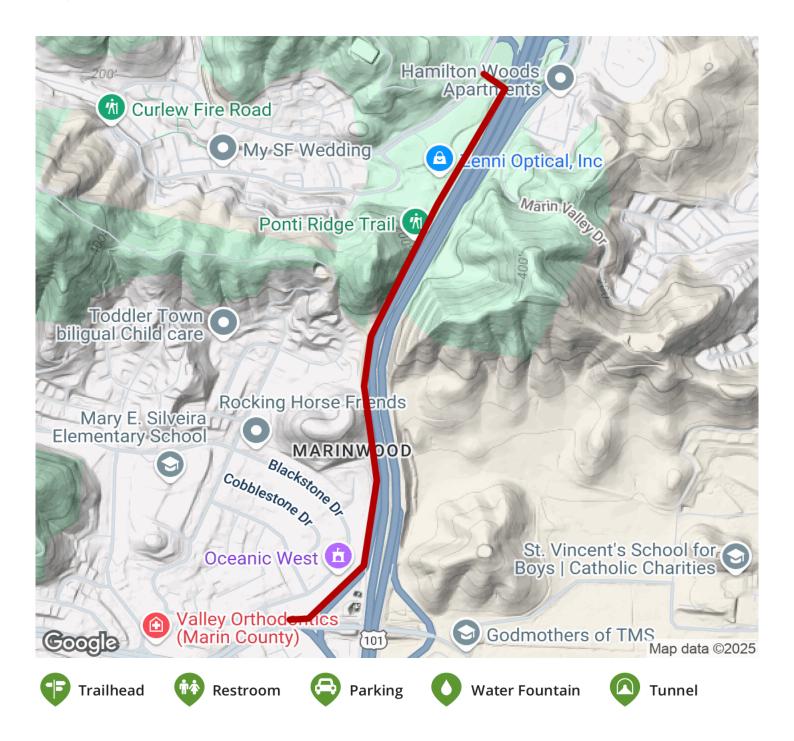

## TrailLink.com

States: California Counties: Marin Length: 1.2miles Trail end points: Nave Dr. and Alameda del Prado (Novato) to Miller Creek Rd. and Marinwood Ave. (Marinwood) Trail surfaces: Asphalt Trail category: Greenway/Non-RT Trail activities: Bike,Inline Skating,Wheelchair Accessible,Walking

## **Parking & Trail Access**

There are no official parking areas for the Pacheco Hill Path. The trail can be accessed from the intersection of Nave Drive and Alameda del Prado in Novato and the intersection of Miller Creek Road and Marinwood Avenue in Marinwood.