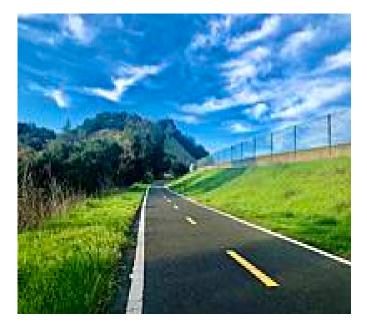

## The Pacheco Hill Path is a straight shot along US 101 between Marinwood and Novato. In the north, the trail ends just outside of

The Pacheco Hill Path is a straight shot along US 101 between Marinwood and Novato. In the north, the trail ends just outside of Hamilton at the entrance to the Loma Verde Preserve. Several bus stops are also nearby for those using the route as a means of commuting.

## TrailLink.com

States: California Counties: Marin Length: 1.2miles Trail end points: Nave Dr. and Alameda del Prado (Novato) to Miller Creek Rd. and Marinwood Ave. (Marinwood) Trail surfaces: Asphalt Trail category: Greenway/Non-RT Trail activities: Bike,Inline Skating,Wheelchair Accessible,Walking