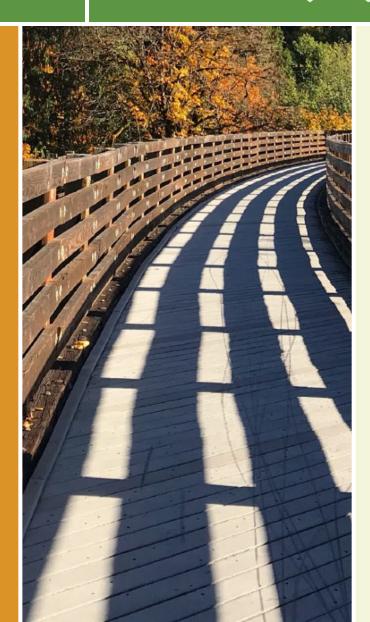

## The Pacheco Hill Path is a straight shot along US 101 between Marinwood and Novato. In the north, the trail ends just outside of

The Pacheco Hill Path is a straight shot along US 101 between Marinwood and Novato. In the north, the trail ends just outside of Hamilton at the entrance to the Loma Verde Preserve. Several bus stops are also nearby for those using the route as a means of commuting.