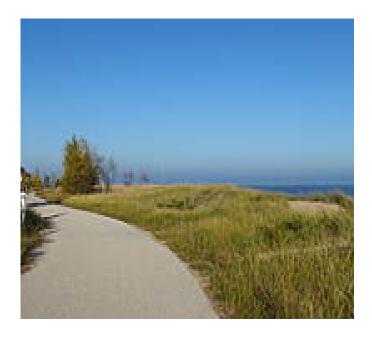

## TrailLink Unlimited 🔯

Guides 🕫 🤝

Lakefront Bike Path Wisconsin

Located in Sheboygan at the South Pier, the Lakefront Bike Path begins off Indiana Avenue and connects on to the Pier Boardwalk.

Located in Sheboygan at the South Pier, the Lakefront Bike Path begins off Indiana Avenue and connects on to the Pier Boardwalk. The trail is right off the shores so users have a pleasant ride or walk right at the water, and the shops readily accessible. With the boardwalk, one could make a full circle encompassing the Harbor Centre.

States: Wisconsin
Counties: Sheboygan
Length: 0.5miles

Trail end points: Indiana Ave. to Sheboygan

**River Inlet** 

Trail surfaces: Asphalt

Trail category: Greenway/Non-RT

Trail activities: Bike, Inline Skating, Walking