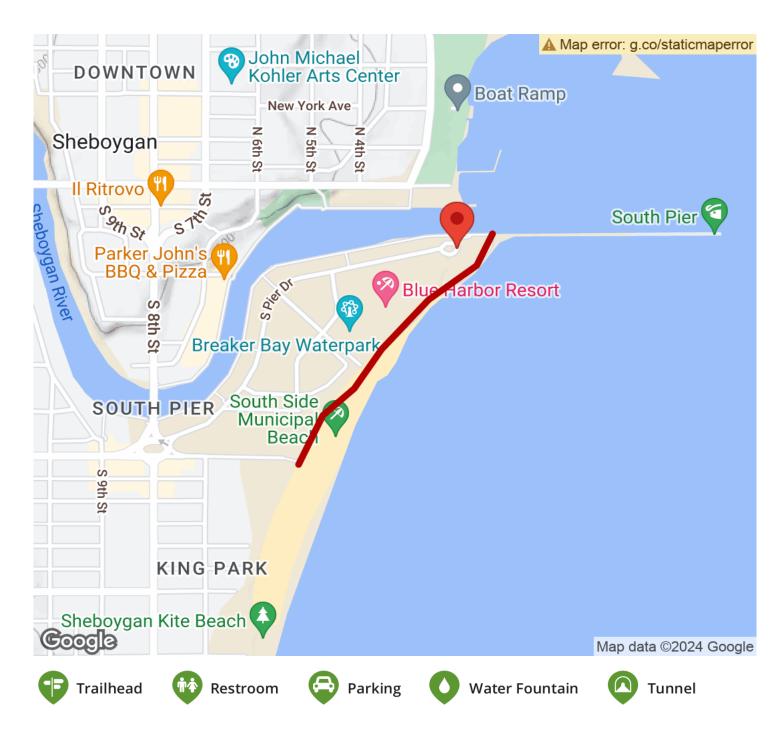

Lakefront Bike Path Wisconsin



Located in Sheboygan at the South Pier, the Lakefront Bike Path begins off Indiana Avenue and connects on to the Pier Boardwalk.



Located in Sheboygan at the South Pier, the Lakefront Bike Path begins off Indiana Avenue and connects on to the Pier Boardwalk. The trail is right off the shores so users have a pleasant ride or walk right at the water, and the shops readily accessible. With the boardwalk, one could make a full circle encompassing the Harbor Centre.





States: Wisconsin
Counties: Sheboygan
Length: 0.5miles

Trail end points: Indiana Ave. to Sheboygan

**River Inlet** 

Trail surfaces: Asphalt

Trail category: Greenway/Non-RT

Trail activities: Bike, Inline Skating, Walking

## Parking & Trail Access



## Lakefront Bike Path Wisconsin