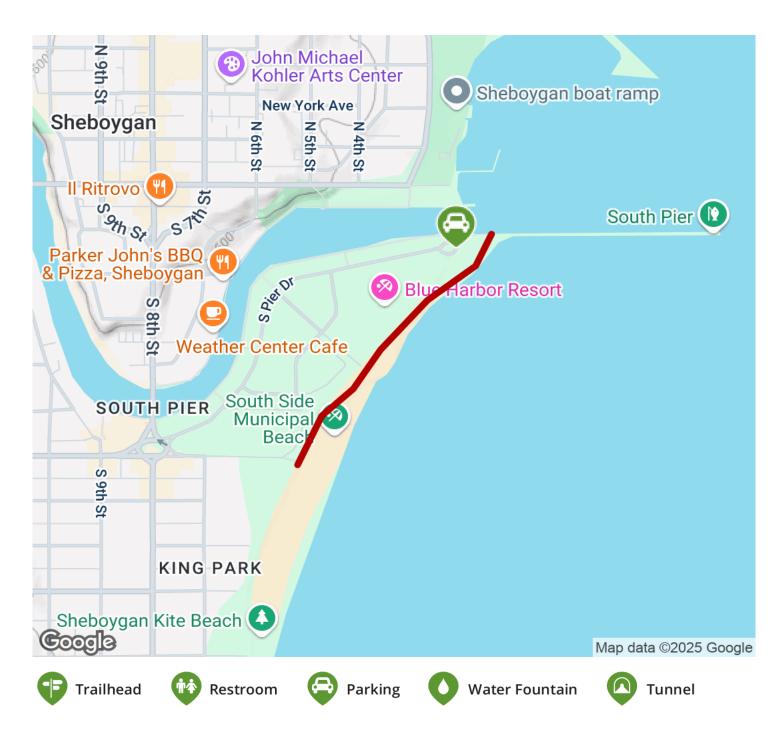

## Lakefront Bike Path Wisconsin



Located in Sheboygan at the South Pier, the Lakefront Bike Path begins off Indiana Avenue and connects on to the Pier Boardwalk.



Located in Sheboygan at the South Pier, the Lakefront Bike Path begins off Indiana Avenue and connects on to the Pier Boardwalk. The trail is right off the shores so users have a pleasant ride or walk right at the water, and the shops readily accessible. With the boardwalk, one could make a full circle encompassing the Harbor Centre.





States: Wisconsin
Counties: Sheboygan
Length: 0.5miles

Trail end points: Indiana Ave. to Sheboygan

**River Inlet** 

Trail surfaces: Asphalt

Trail category: Greenway/Non-RT

Trail activities: Bike, Inline Skating, Walking

## Parking & Trail Access



## Lakefront Bike Path Wisconsin