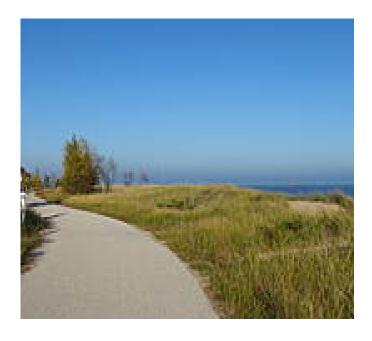

## Lakefront Bike Path Wisconsin

Located in Sheboygan at the South Pier, the Lakefront Bike Path begins off Indiana Avenue and connects on to the Pier Boardwalk.

Located in Sheboygan at the South Pier, the Lakefront Bike Path begins off Indiana Avenue and connects on to the Pier Boardwalk. The trail is right off the shores so users have a pleasant ride or walk right at the water, and the shops readily accessible. With the boardwalk, one could make a full circle encompassing the Harbor Centre.