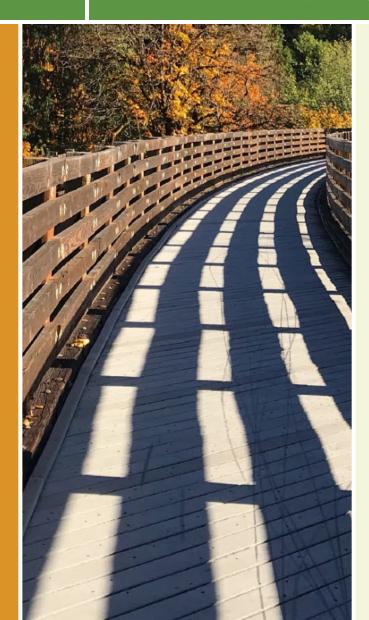

## The Urban Recreation Trail traverses Sheboygan from the lakefront parks, along the Sheboygan River and along Koehler

The Urban Recreation Trail traverses Sheboygan from the lakefront parks, along the Sheboygan River and along Koehler Memorial Dr. throughout the heart of Sheboygan. It is designated as a bike trail but is open to skaters and pedestrians alike.