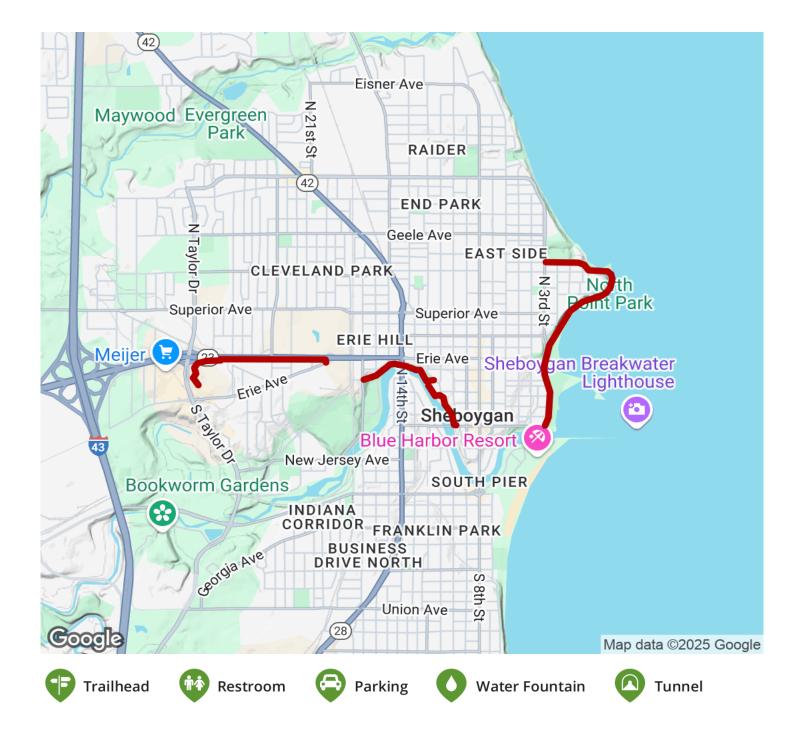

## The Urban Recreation Trail traverses Sheboygan from the lakefront parks, along the Sheboygan River and along Koehler

The Urban Recreation Trail traverses Sheboygan from the lakefront parks, along the Sheboygan River and along Koehler Memorial Dr. throughout the heart of Sheboygan. It is designated as a bike trail but is open to skaters and pedestrians alike.

At its eastern terminus, the Urban Recreation Trail connects with the <u>Taylor Drive Multi-Use Path</u>.

## TrailLink.com

States: Wisconsin Counties: Sheboygan Length: 3.6miles Trail end points: N 3rd St. to Pennsylvania Ave. to Pennsylvania Ave./N Water St. to Sheboygan County Historical Museum (3110 Erie Ave.) Trail surfaces: Asphalt Trail category: Greenway/Non-RT Trail activities: Bike,Inline Skating,Walking

## **Parking & Trail Access**

There is no designated parking for this trail, although in downtown Sheboygan, abundant parking is available.

TrailLink.com

TrailLink.com