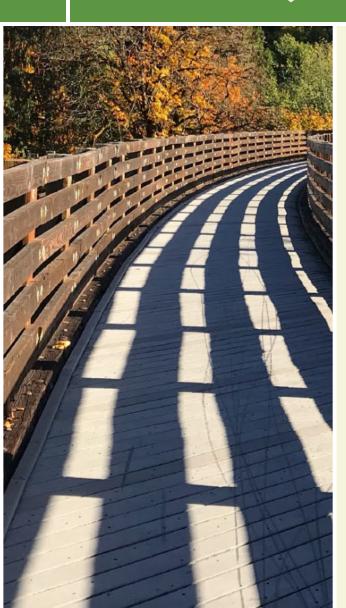

## **South Locust Street Trail**

Nebraska

The South Locust Street Trail acts like a spur off of the the Riverway Trail. It travels north for a little over a half mile towards Rt. 34.

The South Locust Street Trail acts like a spur off of the the Riverway Trail. It travels north for a little over a half mile towards Rt. 34. Walmart and Denny's are nearby which makes it a convenient detour for a break from your travels.