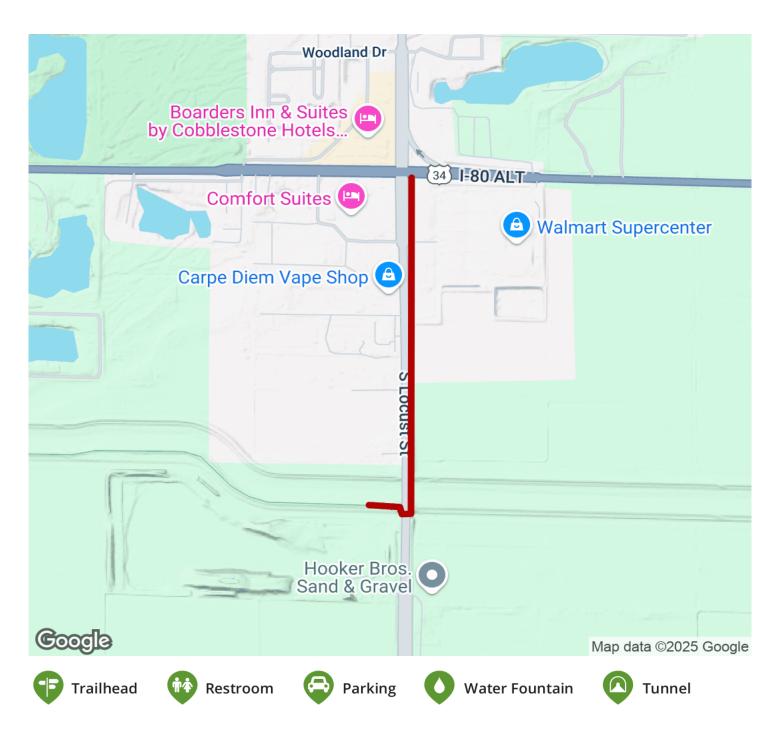

2025

## TrailLink Unlimited 🔯



Guides 🕫 🤝 😲









## **South Locust Street Trail**

Nebraska



The South Locust Street Trail acts like a spur off of the the Riverway Trail. It travels north for a little over a half mile towards Rt. 34.



The South Locust Street Trail acts like a spur off of the the Riverway Trail. It travels north for a little over a half mile towards Rt. 34. Walmart and Denny's are nearby which makes it a convenient detour for a break from your travels.





**States:** Nebraska **Counties:** Hall Length: 0.7miles

Trail end points: Riverway Trail to HWY 34

Trail surfaces: Concrete

**Trail category:** Greenway/Non-RT **Trail activities:** Bike, Walking

## Parking & Trail Access



## South Locust Street Trail Nebraska