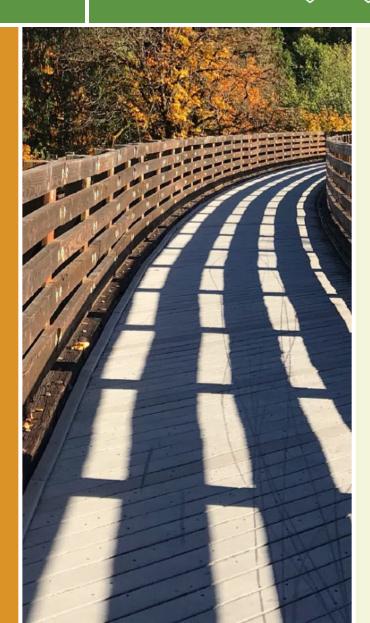

### The Town to Creek Trail is situated right in the heart of Woodstock, a northwestern suburb of Atlanta. Shortly after its beginning at

The Town to Creek Trail is situated right in the heart of Woodstock, a northwestern suburb of Atlanta. Shortly after its beginning at Market Street (one block from Main Street), the paved trail dives into woodlands, winding its way west for just over a half-mile. At its western end, it directly connects with the <u>Noon Day Creek Trail</u>, which heads south for another mile.