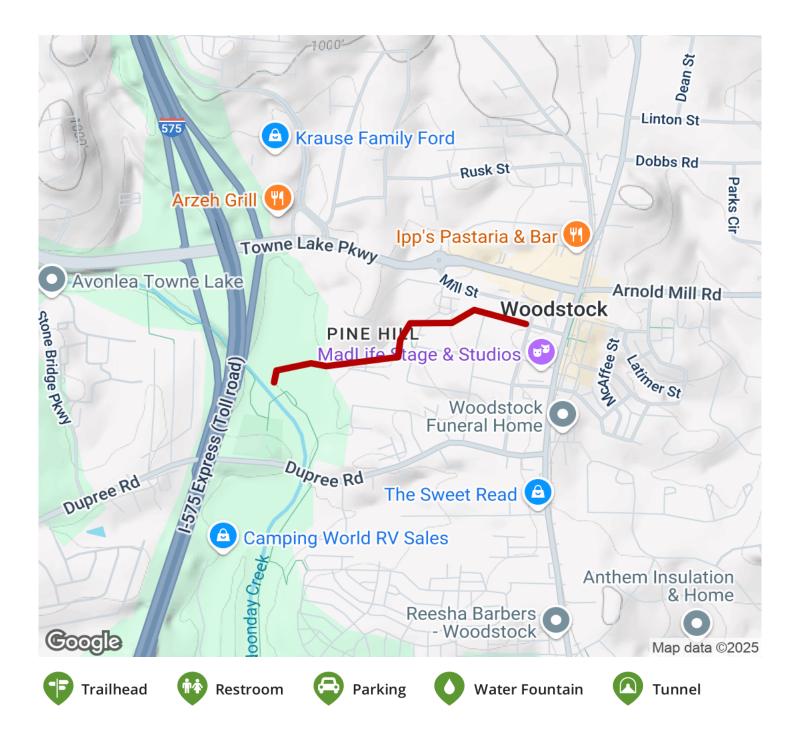

## **Parking & Trail Access**

Public parking is available in downtown Woodstock off Mill Street and Market Street.

States: Georgia Counties: Cherokee Length: 0.6miles Trail end points: Elm Street and Mill Street to Pinehill Drive Trail surfaces: Concrete Trail category: Greenway/Non-RT Trail activities: Bike,Wheelchair Accessible,Walking