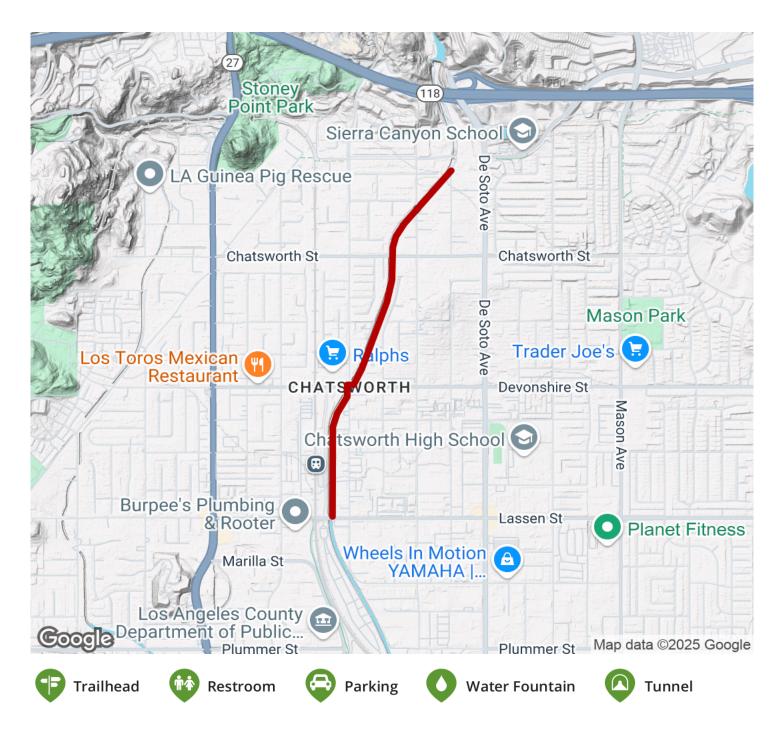

The trail's northern endpoint is by the intersection of North Independence Avenue and Rinaldi Street. The route includes some murals and pleasant vegetation

**States:** California **Counties:** Los Angeles

Length: 1.5miles

**Trail end points:** Independence Ave, south of Rinaldi St to Lassen St, east of Old Depot Plaza

Rd

Trail surfaces: Asphalt

Trail category: Greenway/Non-RT

Trail activities: Bike, Inline

Skating, Wheelchair Accessible, Walking

## Parking & Trail Access

There are no official parking areas for the Browns Creek Bike Path, but parking may be found on local cross streets. Be sure to obey any posted parking restrictions.