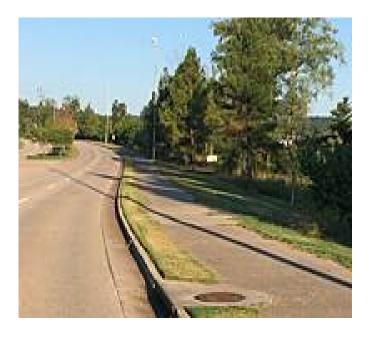

## Volkswagen Drive Sidepath

Tennessee

The Volkswagen Drive Sidepath is a paved path that travels on the campus of the Volkswagen Chattanooga Assembly Plant. The one

The Volkswagen Drive Sidepath is a paved path that travels on the campus of the Volkswagen Chattanooga Assembly Plant. The one and a half mile trail passes several parking lots as well as the Amazon Fulfillment, making for an exercise going or leaving from work for those employed here. A recreational soccer field, Redoubt Soccer Association is on the Bonny Oaks Drive end of the trail along with parking.

**States:** Tennessee **Counties:** Hamilton
Length: 1.5miles

Trail end points: Bonny Oaks Dr. to

Volkswagen Dr.

Trail surfaces: Asphalt

**Trail category:** Greenway/Non-RT **Trail activities:** Bike,Walking