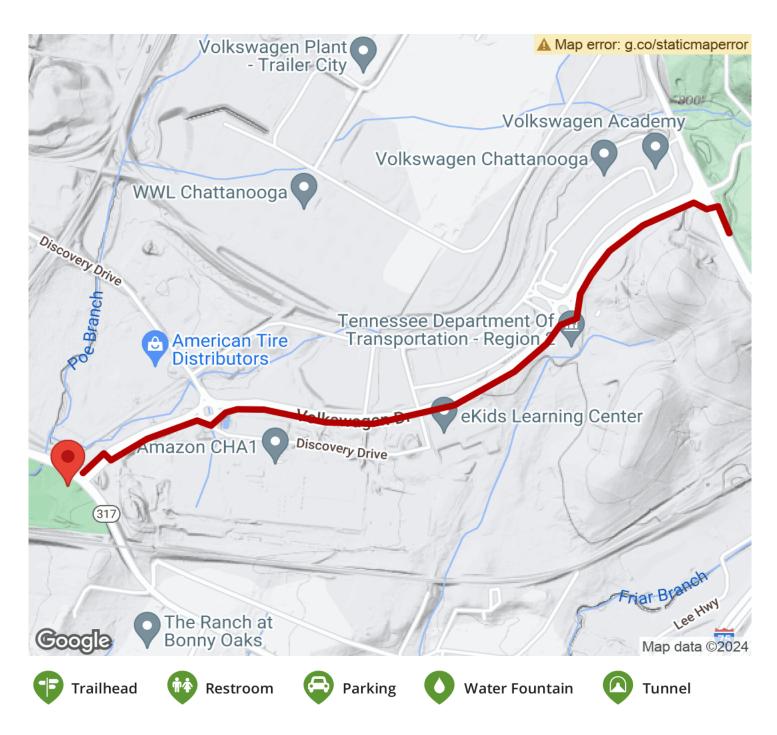

## Volkswagen Drive Sidepath

Tennessee

The Volkswagen Drive Sidepath is a paved path that travels on the campus of the Volkswagen Chattanooga Assembly Plant. The one

The Volkswagen Drive Sidepath is a paved path that travels on the campus of the Volkswagen Chattanooga Assembly Plant. The one and a half mile trail passes several parking lots as well as the Amazon Fulfillment, making for an exercise going or leaving from work for those employed here. A recreational soccer field, Redoubt Soccer Association is on the Bonny Oaks Drive end of the trail along with parking.

**States:** Tennessee **Counties:** Hamilton
Length: 1.5miles

Trail end points: Bonny Oaks Dr. to

Volkswagen Dr.

Trail surfaces: Asphalt

**Trail category:** Greenway/Non-RT **Trail activities:** Bike,Walking

## Parking & Trail Access

Several parking points available throughout the trail.