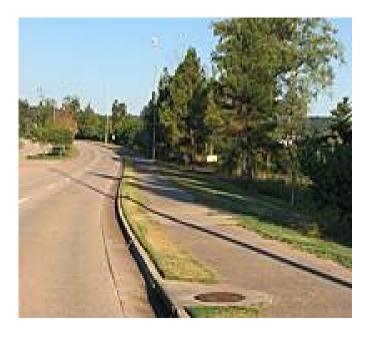

## Volkswagen **Drive Sidepath**

Tennessee

The Volkswagen Drive Sidepath is a paved path that travels on the campus of the Volkswagen Chattanooga Assembly Plant. The one

The Volkswagen Drive Sidepath is a paved path that travels on the campus of the Volkswagen Chattanooga Assembly Plant. The one and a half mile trail passes several parking lots as well as the Amazon Fulfillment, making for an exercise going or leaving from work for those employed here. A recreational soccer field, Redoubt Soccer Association is on the Bonny Oaks Drive end of the trail along with parking.