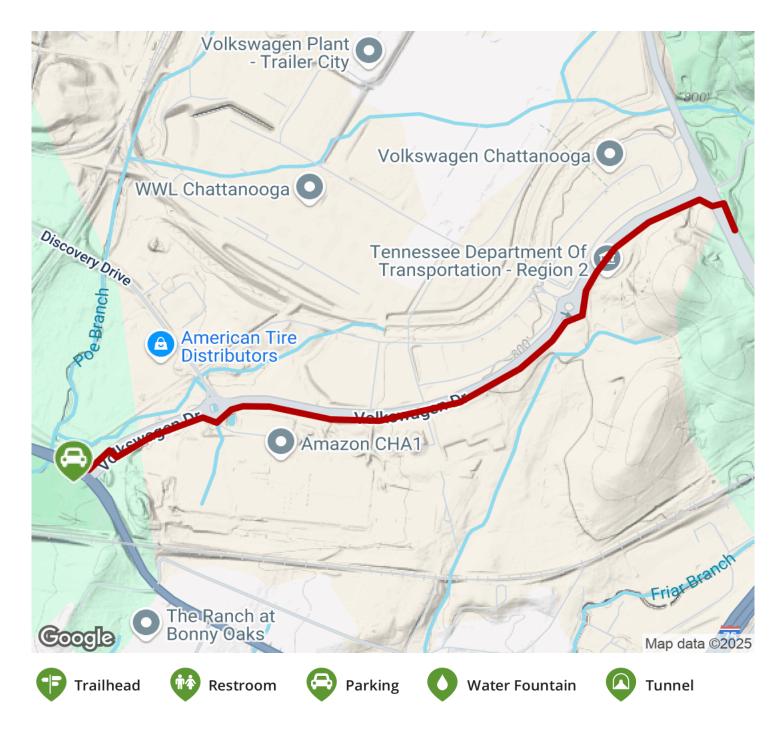

## Volkswagen **Drive Sidepath**

Tennessee

The Volkswagen Drive Sidepath is a paved path that travels on the campus of the Volkswagen Chattanooga Assembly Plant. The one

The Volkswagen Drive Sidepath is a paved path that travels on the campus of the Volkswagen Chattanooga Assembly Plant. The one and a half mile trail passes several parking lots as well as the Amazon Fulfillment, making for an exercise going or leaving from work for those employed here. A recreational soccer field, Redoubt Soccer Association is on the Bonny Oaks Drive end of the trail along with parking.

**States:** Tennessee **Counties:** Hamilton
Length: 1.5miles

Trail end points: Bonny Oaks Dr. to

Volkswagen Dr.

Trail surfaces: Asphalt

**Trail category:** Greenway/Non-RT **Trail activities:** Bike, Walking

## Parking & Trail Access

Several parking points available throughout the trail.