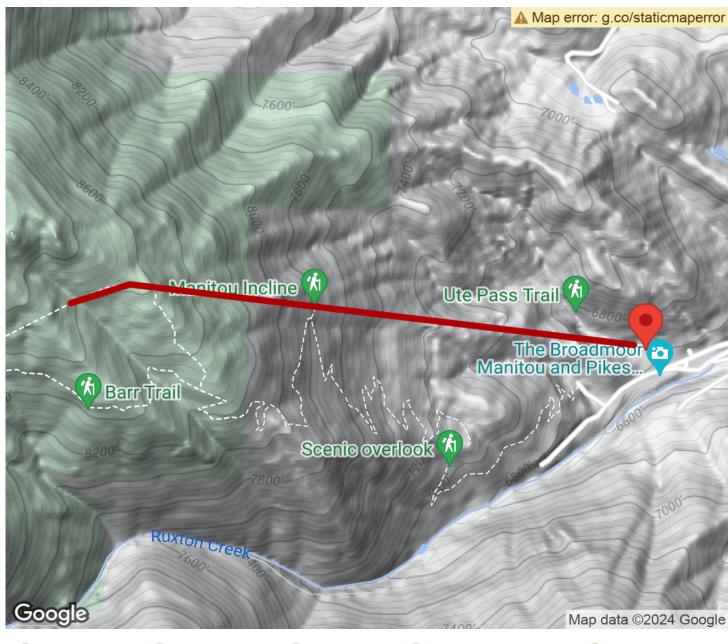

**States:** Colorado **Counties:** El Paso Length: 1miles

Trail end points: Ruxton Ave. to Barr Trail

Trail surfaces: Boardwalk, Dirt
Trail category: Rail-Trail
Trail activities: Walking

## Parking & Trail Access

Take US 24 through Manitou Springs and follow signs for the Pikes Peak Cog Railway. Don't park at the railway's depot, but instead continue past and take a right on Hydro Street. There is a trailhead and paid parking lot at the end of the street.