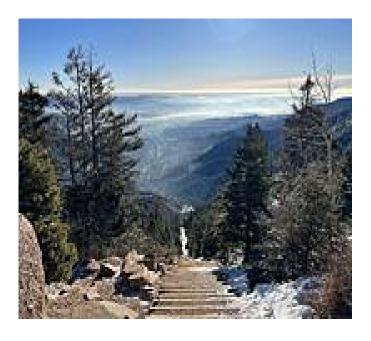

Notice: Reservations are required to hike the Manitou Trail and can be placed on the city's <u>website</u>.

The Manitou Incline is a very unusual rail-trail. Built along a former cable car line, the trail goes straight up the side of a mountain, climbing about 2,000 feet over its one-mile length! It was originally built to carry materials for the construction of a hydroelectric plant and water pipeline, but was later turned into a tourist attraction.

The rail-trail begins in Manitou Springs, a community just west of Colorado Springs, and is comprised of a series of wooden steps—former railroad ties—that rise to an average grade of 40 percent. The trail is an intense workout and not for everyone, but those that make the