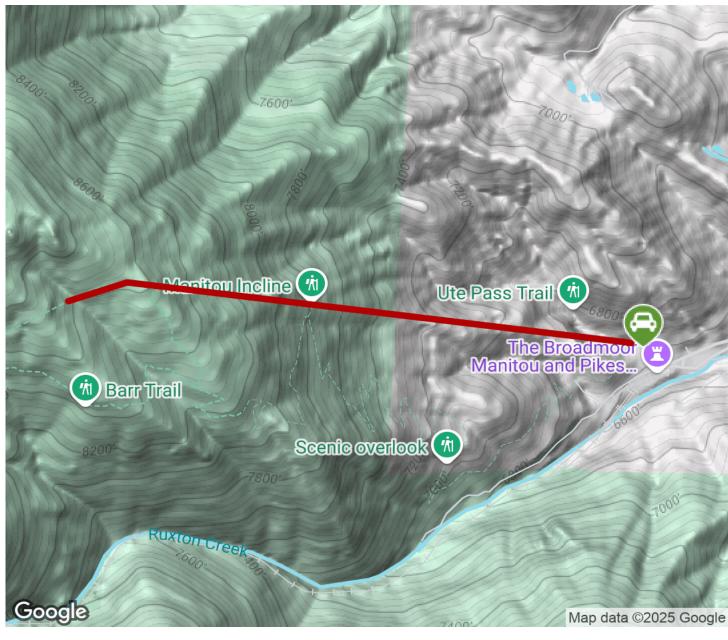

**States:** Colorado **Counties:** El Paso Length: 1miles

Trail end points: Ruxton Ave. to Barr Trail

Trail surfaces: Boardwalk, Dirt
Trail category: Rail-Trail
Trail activities: Walking

## Parking & Trail Access

Take US 24 through Manitou Springs and follow signs for the Pikes Peak Cog Railway. Don't park at the railway's depot, but instead continue past and take a right on Hydro Street. There is a trailhead and paid parking lot at the end of the street.