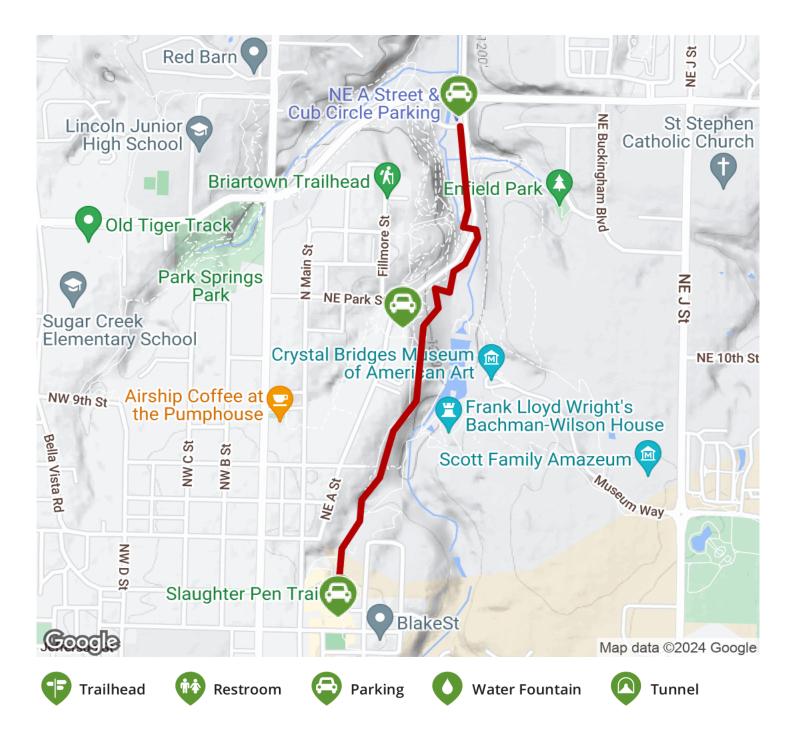

## Parking & Trail Access

Parking for the Crystal Bridges Trail is available at the A Street Trailhead (906 NE A St.), Compton Gardens (312 N. Main Street) and a shared trailhead with the North Bentonville Trail at the intersection of NE Cub Circle and NE A Street.