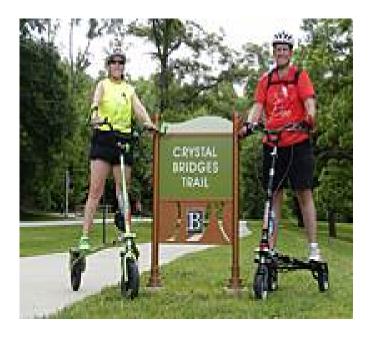

## TrailLink Unlimited 🔯

Guides 🕫 🤝

Crystal Bridges Trail Arkansas

The Crystal Bridges Trail runs along the western edge of the Crystal Bridges Museum of American Art, which features a striking design,

All three of these trails are also components of the <u>Razorback Regional Greenway</u>, a 46-mile, primarily off-road, shared-use trail that extends from southeast Bella Vista to the southern edge of Fayetteville.

## Crystal Bridges Trail Arkansas