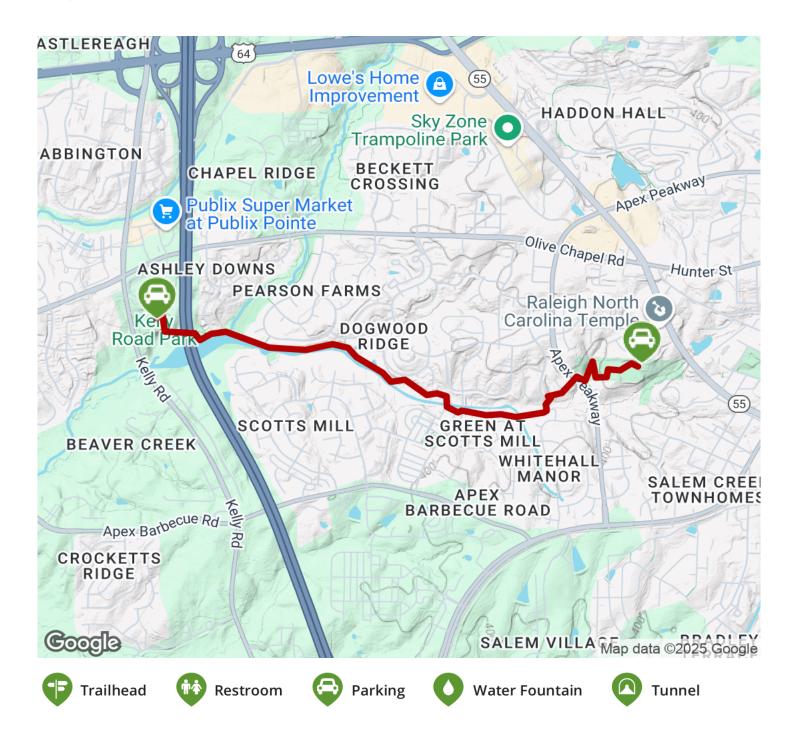

## Parking & Trail Access

Parking is available on the west end of the trail at Kelly Road Park (1609 Kelly Road) and on the trail's east end at Jaycee Park (451 NC Highway 55).

TrailLink.com

TrailLink.com