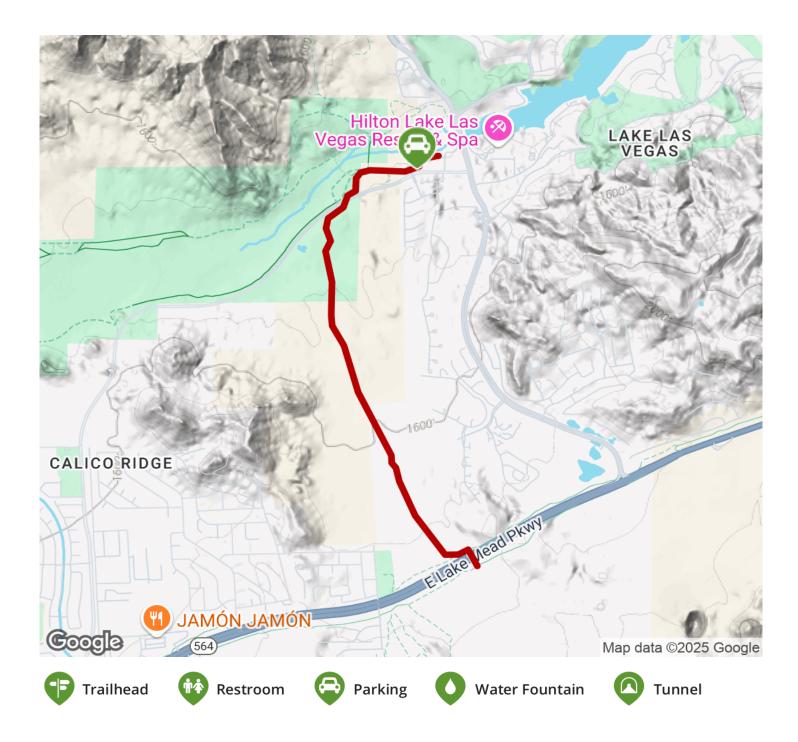

## The Wetlands Trail Connector runs from a junction with the Lake Mead Parkway Trail and River Mountains Loop Trail along Lake

The Wetlands Trail Connector runs from a junction with the <u>Lake Mead Parkway Trail</u> and <u>River Mountains Loop</u> <u>Trail</u> along Lake Mead Parkway to Terrazza Park in northeast Henderson. Just across Lake Las Vegas Parkway from the park, the Lake Las Vegas Resort complex features several luxurious hotels and casinos.

## TrailLink.com

States: Nevada Counties: Clark Length: 2.1miles Trail end points: River Mountains Loop Trail at E. Lake Mead Pkwy./SR 564 to Terrazza Park on Galleria Dr. Trail surfaces: Asphalt Trail category: Greenway/Non-RT Trail activities: Bike,Inline

## **Parking & Trail Access**

Parking for the Wetlands Trail Connector is available at Terrazza Park in Henderson (1992 Galleria Drive). You can also park (and find restrooms and drinking water) at Mountain Lake Park (1020 Golda Way, Henderson) and then take the trail from there to the Wetlands Trail Connector.