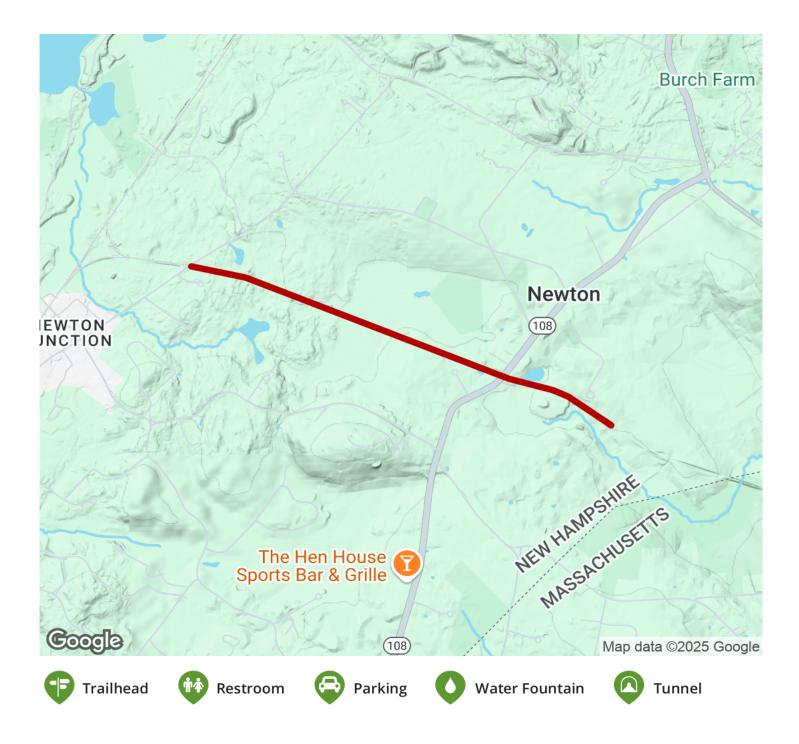

## The Peanut Trial is a distinct trail in the town of Newton that spans one-mile. This rail-trail was meant to connect to the Jay McLaren

The Peanut Trial is a distinct trail in the town of Newton that spans one-mile. This rail-trail was meant to connect to the <u>Jay McLaren Memorial Trail</u>. However, due to a controversial lawsuit by land owners, this segment is separate and cannot be taken all the way through to Merrimac as it was once intended. Never the less, this trail is greatly used by local residents and provides great scenery. Motor vehicles are not permitted, but you can still bike, walk, or run the path.

## TrailLink.com

States: New Hampshire Counties: Rockingham Length: 1.5miles Trail end points: Whittier St to Town Hall Rd Trail surfaces: Cinder Trail category: Rail-Trail Trail activities: Bike,Wheelchair Accessible,Mountain Biking,Walking

## Parking & Trail Access

A pull off is located across from Continental Biomass Industries 22 Whittier Street, Newton, NH. Another opening is located on Main Street near the fire station.

TrailLink.com

TrailLink.com