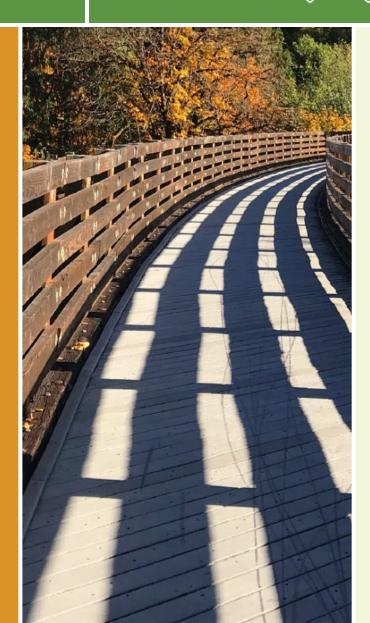

## The Peanut Trial is a distinct trail in the town of Newton that spans one-mile. This rail-trail was meant to connect to the Jay McLaren

The Peanut Trial is a distinct trail in the town of Newton that spans one-mile. This rail-trail was meant to connect to the <u>Jay McLaren Memorial Trail</u>. However, due to a controversial lawsuit by land owners, this segment is separate and cannot be taken all the way through to Merrimac as it was once intended. Never the less, this trail is greatly used by local residents and provides great scenery. Motor vehicles are not permitted, but you can still bike, walk, or run the path.