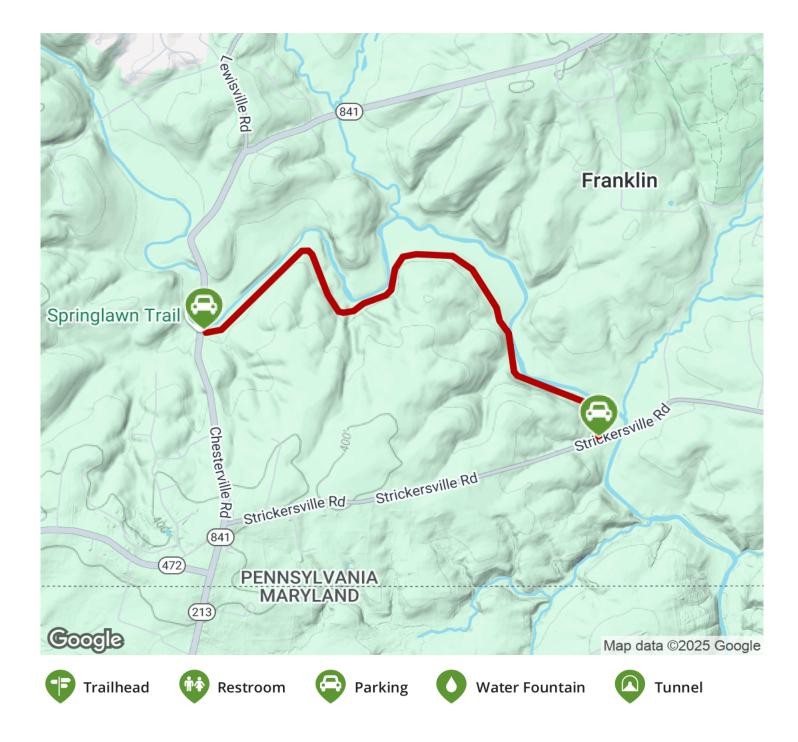

## The Springlawn Trail travels on what was once Springlawn Road, connecting Chesterville Road (Rt. 841) and Strickersville Road. The

The Springlawn Trail travels on what was

once Springlawn Road, connecting Chesterville Road (Rt. 841) and Strickersville Road. The 2-mile trail is comprised of dirt and gravel and makes for a good walk or hike. Cycling and equestrian use is permitted. The path is also under 10-miles from Lincoln University.

## **Parking & Trail Access**

States: Pennsylvania Counties: Chester Length: 2.1miles Trail end points: Chesterville Rd to Strickersville Rd Trail surfaces: Dirt,Gravel Trail category: Greenway/Non-RT Trail activities: Horseback Riding,Mountain Biking,Walking