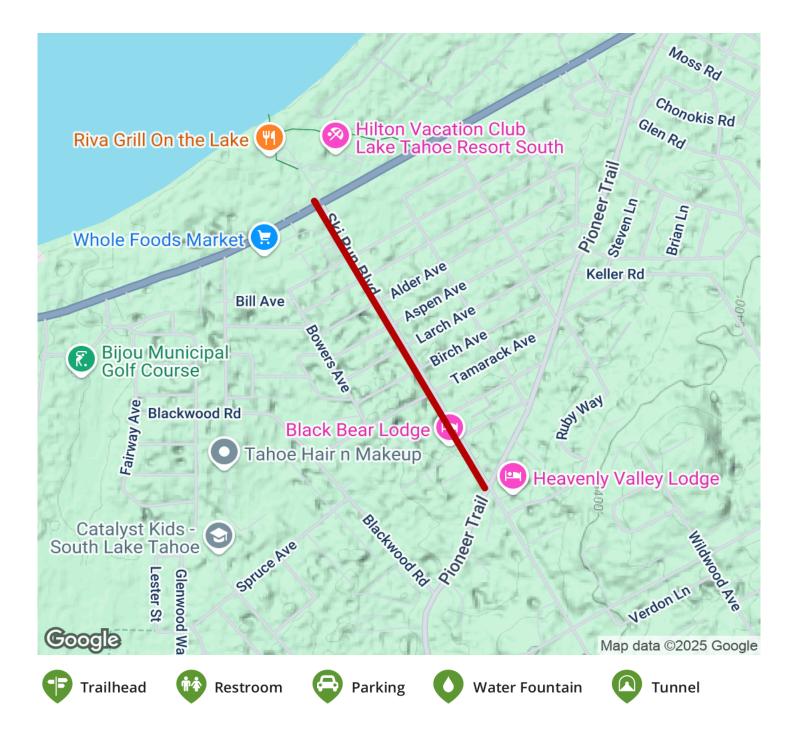

## The Ski Run Bike Trail is a short paved sidepath adjacent to Ski Run Boulevard in the scenic resort community of South Lake Tahoe. On

The Ski Run Bike Trail is a short paved sidepath adjacent to Ski Run Boulevard in the scenic resort community of South Lake Tahoe. On its route northeast towards the majestic lake, the trail links homes and apartments with the community's downtown area along Lake Tahoe Boulevard (US 50). From there, continue your journey on the paved <u>South Lake Tahoe Bike Path</u> to reach El Dorado Beach to the west and the Heavenly Mountain Resort's gondola to the east.

## Parking & Trail Access

There are no official parking lots for the Ski Run Bike Trail, but parking can be found on Ski Run Boulevard.

States: California Counties: El Dorado Length: 0.6miles Trail end points: US 50/Lake Tahoe Blvd. and Ski Run Blvd. to Pioneer Trail and Ski Run Blvd. Trail surfaces: Asphalt Trail category: Greenway/Non-RT Trail activities: Bike,Inline Skating,Wheelchair Accessible,Walking