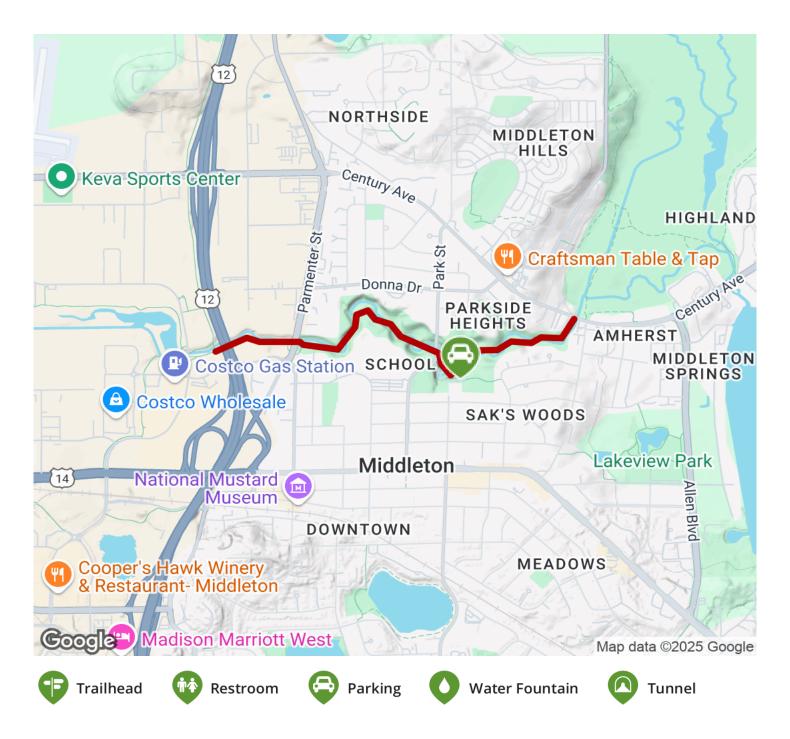

## TrailLink.com

Wisconsin

States: Wisconsin Counties: Dane Length: 1.4miles Trail end points: US Highway 12 Path to Century Avenue Trail surfaces: Asphalt Trail category: Greenway/Non-RT Trail activities: Bike,Inline

## **Parking & Trail Access**

On the trail's eastern end, parking is available in Pheasant Branch Conservancy (4864 Pheasant Branch Road). Mid-trail, parking is available in Parisi Park (2405 Park Street).