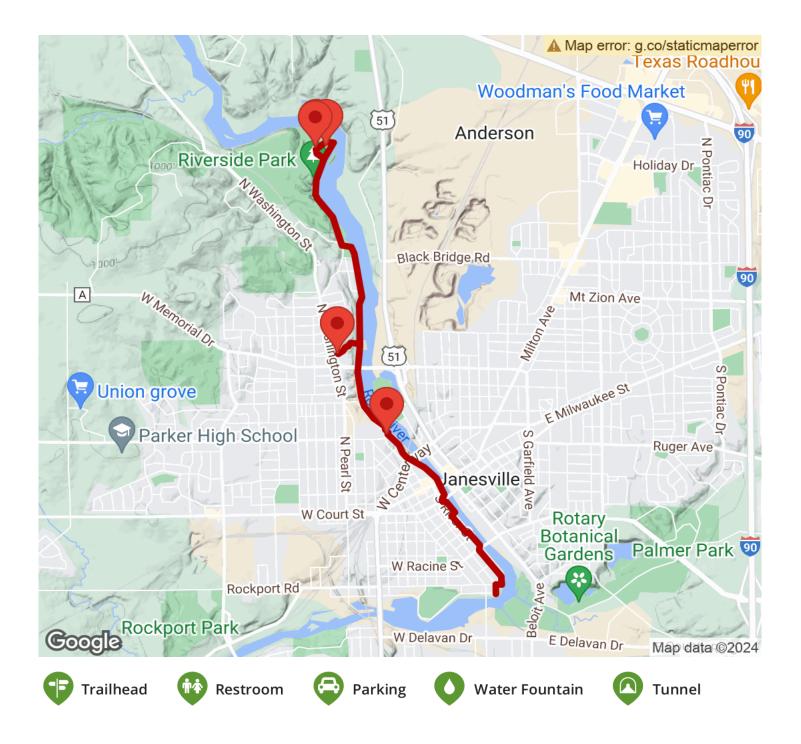

The trail ends at in Riverside Park, which dates back to 1922 and provides views and access to the river with scenic overlooks, picnic spots, a boat launch, and fishing areas. The Riverside Golf Course is also located here.

Note that a few short segments of the route, especially on the trail's southern end and also within Riverside Park, are on-road. At its southern end, you can easily connect to the <u>Spring</u> <u>Brook Trail</u>, which curves around the city's east side, or head west along the <u>Rock River Parkway Trail</u>. All three trails are part of the Ice Age Trail, a hiking trail network that spans the state.

TrailLink.com

Accessible, Walking

States: Wisconsin Counties: Rock Length: 4miles Trail end points: S. River Street to Veterans Drive Trail surfaces: Asphalt Trail category: Rail-Trail Trail activities: Bike,Inline Skating,Fishing,Wheelchair

## **Parking & Trail Access**

Parking is available at the Kiwanis Trailhead located adjacent to Mercy Hospital, near the intersection of N. River Road and Mineral Point Avenue.

Parking, restrooms, and water are available at the north end of the trail in Riverside Park (2200 Parkside Drive). On the other side of the river, Jeffris Park (850 Beloit Avenue) also offers parking near the southern end of the trail (via the Spring Brook Trail).