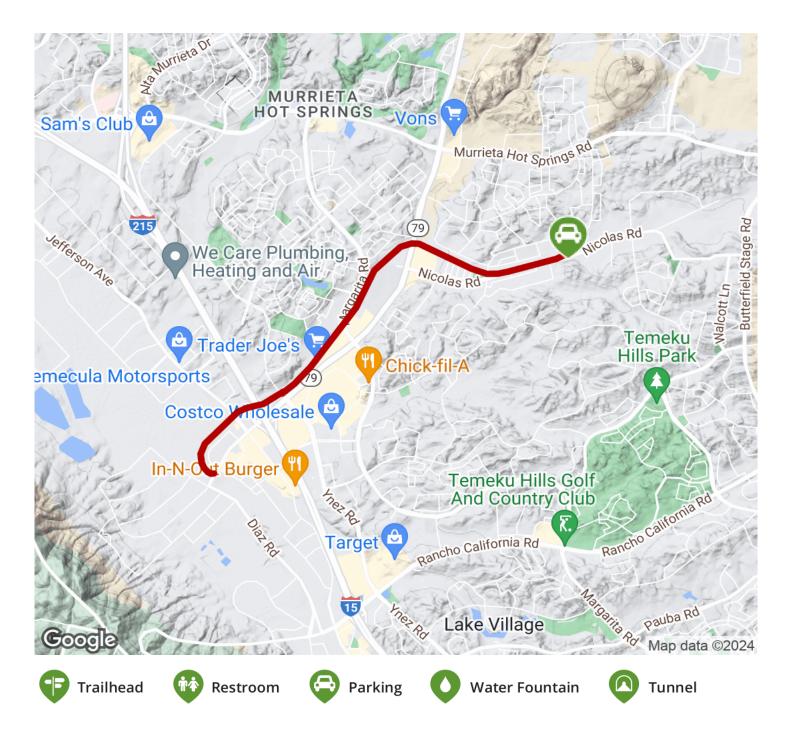

Beginning at Joseph Park, the path travels alongside Nicolas Road to Voorburg Park (39960 Nicolas Rd) and Nicolas Road Park before branching off from the road towards busy shopping centers. The trail passes under State Route 79 and skirts the retail properties, traveling independent of mall vehicular traffic, so users will have an undisturbed ride or walk. Since just a small barrier of bushes and pavement separates the path from the parking

**States:** California **Counties:** Riverside Length: 4miles

**Trail end points:** Joseph Park (30592 Nicolas Rd, Temecula) to Diaz Road & Rancho Way

Trail surfaces: Asphalt

Trail category: Greenway/Non-RT

## Parking & Trail Access

Street parking can be found at the Joseph Road end of the trail near Joseph Park (30592 Nicolas Rd, Temecula). If you want to start from Diaz Road, you will need to park at a nearby shopping center. Be sure to obey any posted parking restrictions.