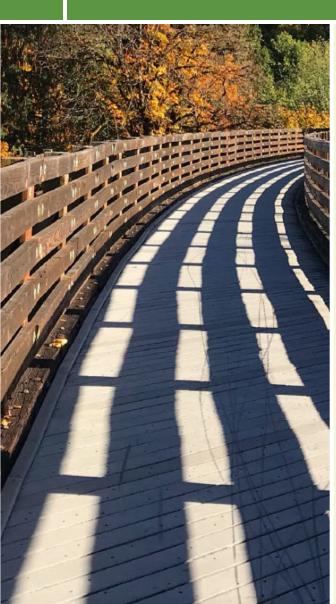

## The Santa Gertrudis Creek Trail is a 3-mile paved trail that serves as both a recreational amenity and an active transportation

lots, it is easy to hop off at any point to reach your desired destination.

The trail crosses Winchester Road and heads south as it parallels Diaz Road until it connects with the Diaz Trail.

The Santa Gertrudis Creek Trail is a 3-mile paved trail that serves as both a recreational amenity and an active transportation alternative for locals looking to get to nearby locations without driving. Such locations include The Promenade in Temecula shopping mall, Chaparral High School and the Rancho Temecula Town Center, all of which are within easy walking distance from the trail.