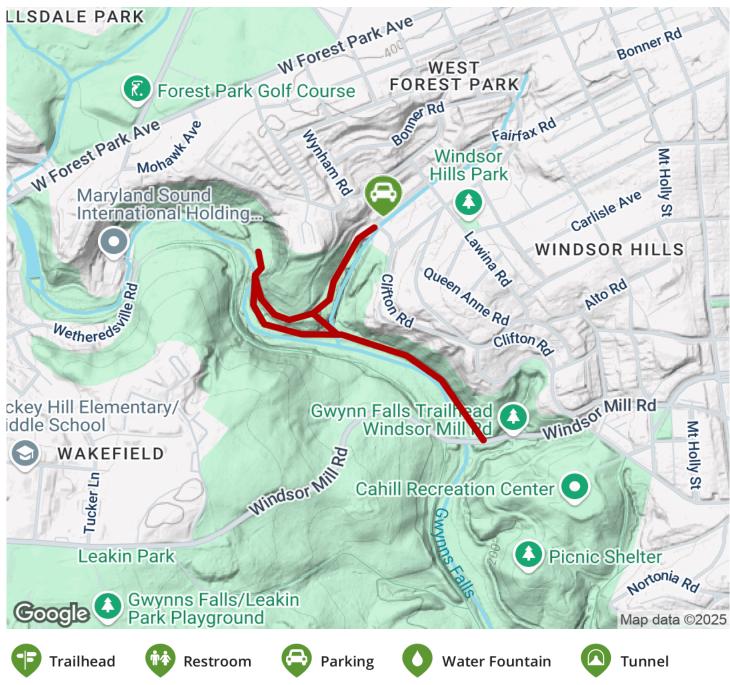

## Windsor Hills Conservation Trail

Maryland

The Windsor Hills Conservation Trail is a short hiking trail through the Windsor Hills neighborhood of Baltimore. Built partially on a

continued across the waterway to Dickeyville.

The bridge has long since been removed, and the trail now continues east up a small hill to the trail's end at Windsor Mill Road, meeting the other leg of the trail along the way. At trail's end, pick up the paved <a href="Gwynns Falls Trail">Gwynns Falls Trail</a> to travel 15 miles through Baltimore alongside the scenic stream.

Beginning at the intersection of Fairfax Road and Clifton Road, the trail extends southward on the former #35 streetcar line, ultimately reaching a fork in the trail deep in the woods. Head southeast for a gentle descent down a gully to Gwynns Falls. Alternatively, head southwest to pass the foundations of a 19th century flour mill and loop around via an old mill race and down a steep rock embankment to Gwynns Falls, where the streetcar once

## Parking & Trail Access

Parking is available along Fairfax Road at the trail's northern end. Be sure to obey any posted parking restrictions.