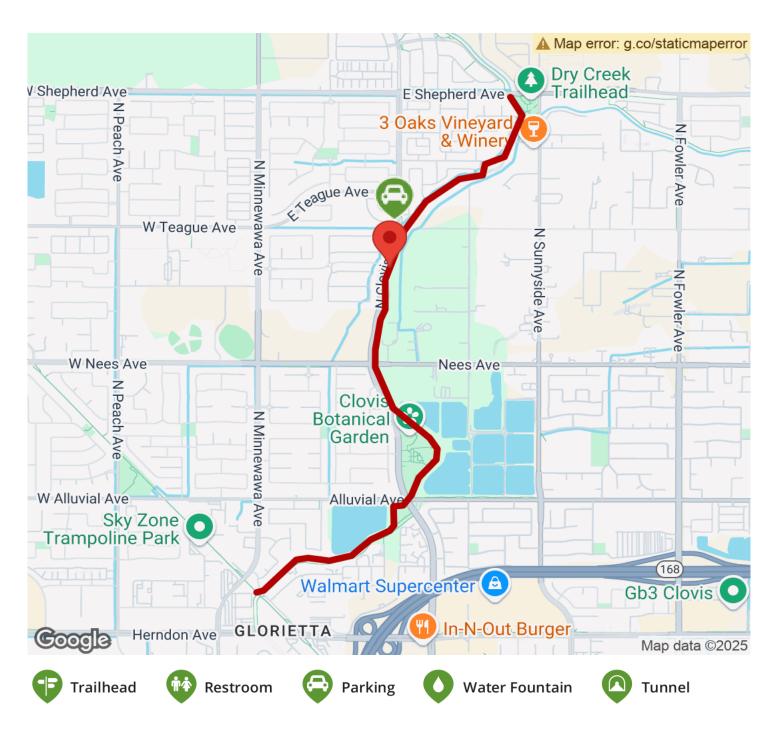

The eastern trailhead has plentiful parking, restrooms, a few tables and a bicycle repair station. Enterprise Canal Trail is just east of the eastern trailhead, and can be accessed by a short ride along the bank of Enterprise Canal to N. Fowler Avenue.

**States:** California **Counties:** Fresno Length: 2.5miles

**Trail end points:** Clovis Old Town Trail near N. Minnewawa Ave. to Shepherd Ave. west of N.

Sunnyside Ave.

Trail surfaces: Asphalt, Concrete
Trail category: Greenway/Non-RT

## Parking & Trail Access

To reach the western trailhead from State Route 168, take the Herndon Avenue exit, and travel west a half mile to N. Villa Avenue. Turn north on Villa and then take the next right on Minnewawa Avenue. The parking lot is behind the fire station.

To reach the eastern traihead from SR 168, take the Herndon Avenue exit, and travel west a half mile to N. Villa Avenue. Turn north on Villa. Villa almost immediately curves and becomes N. Minnewawa Avenue. Continue north 3 miles to Shepherd Avenue. Turn right on Shepherd and drive east 0.9 mile to the trailhead near N. Sunnyside Avenue. The address is 4999 E Shepherd Ave #4971, Clovis, CA.