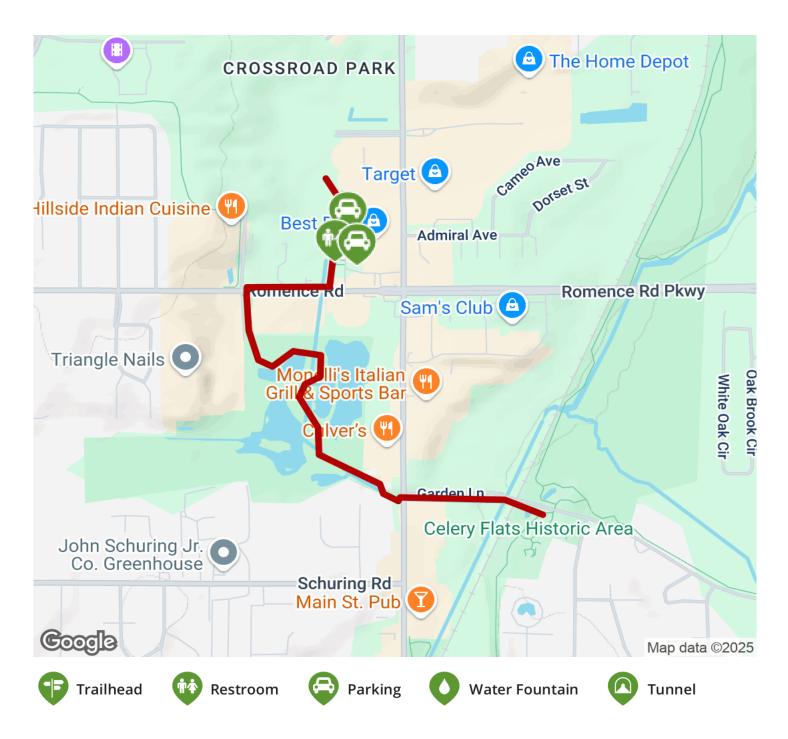

TrailLink.com

States: Michigan Counties: Kalamazoo Length: 1.3miles Trail end points: Garden Lane to Ring Road (at Crossroads Mall) Trail surfaces: Asphalt Trail category: Greenway/Non-RT Trail activities: Bike,Inline

## **Parking & Trail Access**

Parking and restrooms can be found in Celery Flats (7335 Garden Lane) and on the north end of Millennium Park (280 Romence Road).

TrailLink.com

TrailLink.com