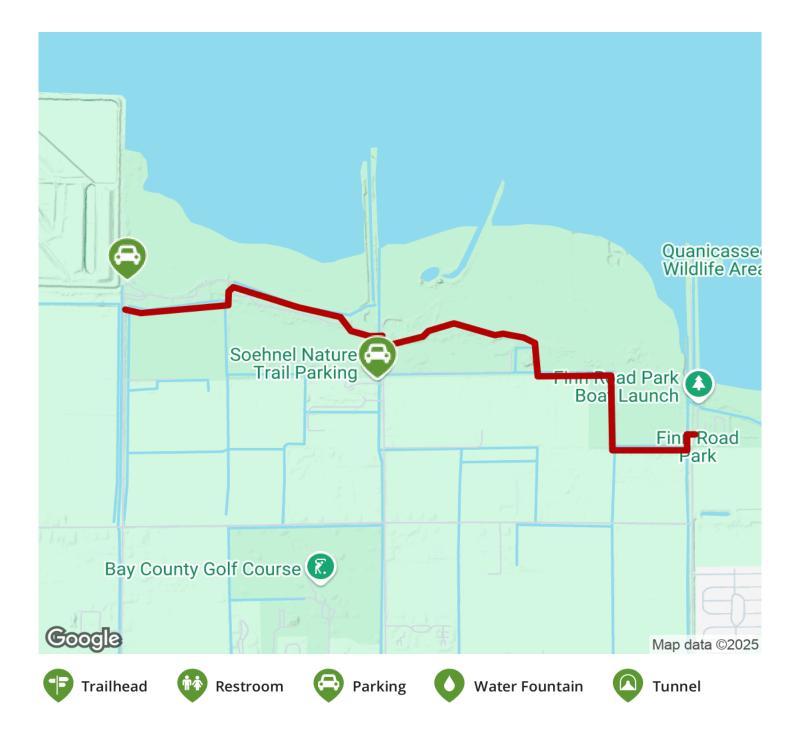

Hampton Township Nature Trail Michigan

The Hampton Township Nature Trail is a 2-mile gravel trail that begins at Finn Road Park winding through marshy areas, woods,

The Hampton Township Nature Trail is a 2-mile gravel trail that begins at Finn Road Park winding through marshy areas, woods, skirts farm fields, and ending at a boat launch on Jones Road. Along the way you may encounter many species of birds including bald eagles, egrets, geese, and swans. There is an abrupt termination at Knight Road, but a short turn north will allow you to pick the trail immediately back up for the rest of your travels. For travelers interested in the Finn Road Campgrouds, activites available are a bath house, pavilion, handicap fishing pier, camping facilities with water, 30 amp electric & sewer, and a dump station for recreational vehicles.

## **Parking & Trail Access**

Ample parking and trail access at Finn Road Park in Hampton Township. 2300 N Finn Rd, Essexville, MI 48732.

States: Michigan Counties: Bay Length: 2.4miles Trail end points: North Finn Road to North Jones Road Trail surfaces: Gravel Trail category: Greenway/Non-RT Trail activities: Bike,Mountain