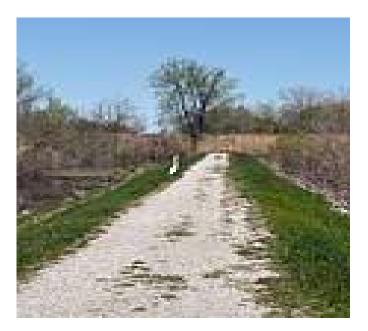

Hampton Township Nature Trail Michigan

The Hampton Township Nature Trail is a 2-mile gravel trail that begins at Finn Road Park winding through marshy areas, woods,

The Hampton Township Nature Trail is a 2-mile gravel trail that begins at Finn Road Park winding through marshy areas, woods, skirts farm fields, and ending at a boat launch on Jones Road. Along the way you may encounter many species of birds including bald eagles, egrets, geese, and swans. There is an abrupt termination at Knight Road, but a short turn north will allow you to pick the trail immediately back up for the rest of your travels. For travelers interested in the Finn Road Campgrouds, activites available are a bath house, pavilion, handicap fishing pier, camping facilities with water, 30 amp electric & sewer, and a dump station for recreational vehicles.