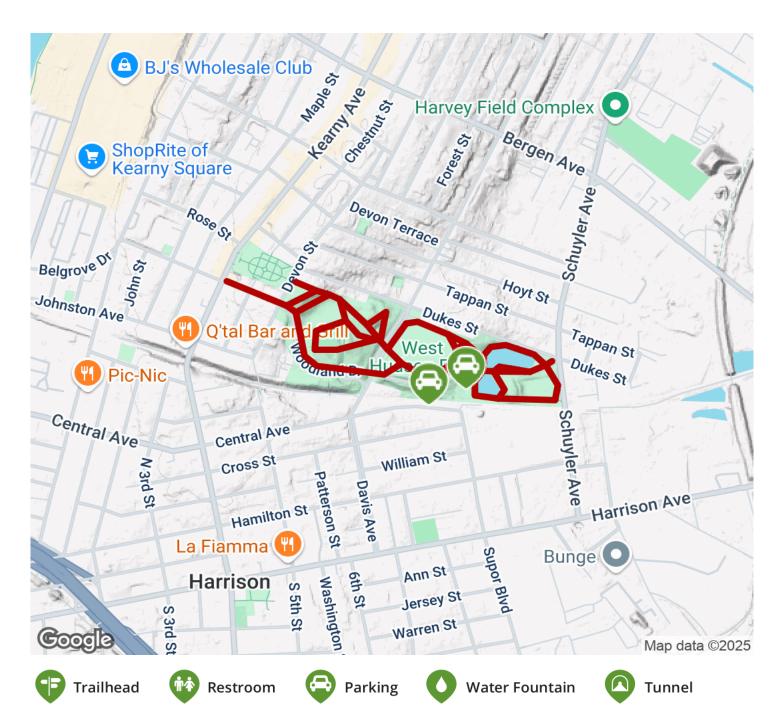

ned escape between Harrison and Kearny, NJ. The



The paved pathway running through West Hudson Park offers a scenic, tree-lined escape between Harrison and Kearny, NJ. The trail provides access to the park's stocked lake, water park, athletic fields, and tennis and basketball courts.

The pathway is also part of a larger trail effort called the East Coast Greenway, which will eventually span the entire Eastern Seaboard.





**States:** New Jersey **Counties:** Hudson Length: 2.2miles

Trail end points: Schuyler Ave. to Kearney

Ave.

Trail surfaces: Asphalt

Trail category: Greenway/Non-RT

**Trail activities:** Bike,Inline Skating,Fishing,Wheelchair

Accessible, Walking

## Parking & Trail Access

Parking is available within West Hudson Park.





## West Hudson Park Path

New Jersey