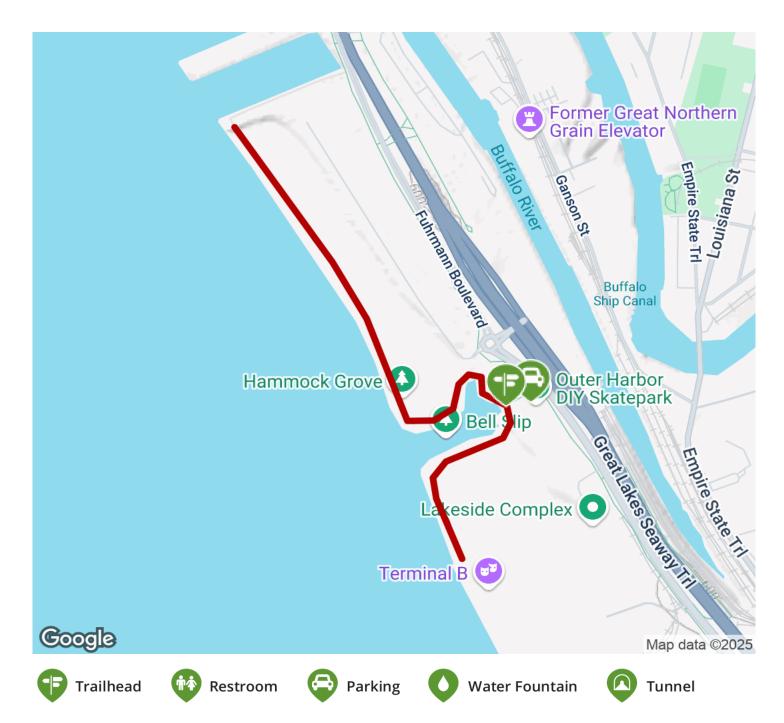

**States:** New York **Counties:** Erie Length: 1.2miles

Trail end points: Fuhrmann Blvd. to Wilkeson

Pointe Park

Trail surfaces: Asphalt

Trail category: Greenway/Non-RT

**Trail activities:** Bike,Inline Skating,Fishing,Wheelchair

## Parking & Trail Access

Parking can be found along Fuhrmann Boulevard.