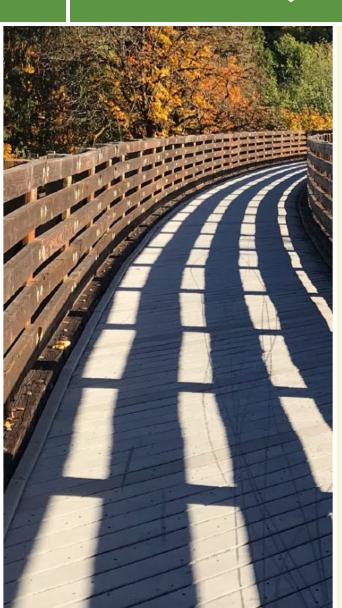

## Greenway Nature Trail New York

Although only about a mile in length, Buffalo's Greenway Nature Trail packs in the views. The paved pathway provides access to the

Although only about a mile in length, Buffalo's Greenway Nature Trail packs in the views. The paved pathway provides access to the city's Outer Harbor not only for pedestrians and bicyclists, but also for fishermen and commercial boaters.

**States:** New York **Counties:** Erie Length: 1.2miles

Trail end points: Fuhrmann Blvd. to Wilkeson

Pointe Park

Trail surfaces: Asphalt

Trail category: Greenway/Non-RT

**Trail activities:** Bike,Inline Skating,Fishing,Wheelchair