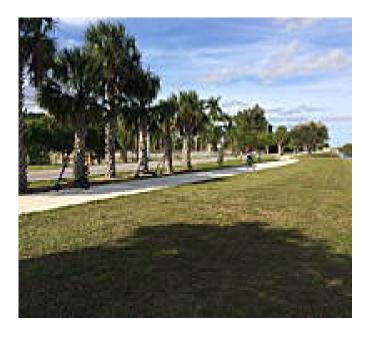

## TrailLink Unlimited 🔯

Guides 🕫 🤝

**Hiatus Road** Greenway Florida

The Hiatus Road Greenway, which parallels the C-42 Canal, consists of just over 5 miles of multipurpose paved pathway

The Hiatus Road Greenway, which parallels the C-42 Canal, consists of just over 5 miles of multipurpose paved pathway between the cities of Sunrise and Plantation. The trail includes landscaping, benches, and signage in a suburban area.

On its northern end, the trail begins at Welleby Park, where you'll find a playground, volleyball pit, and picnic pavilions. On its southern end, the trail connects to the <a href="New River Greenway">New River Greenway</a> (also known as the Plantation Canal Path).