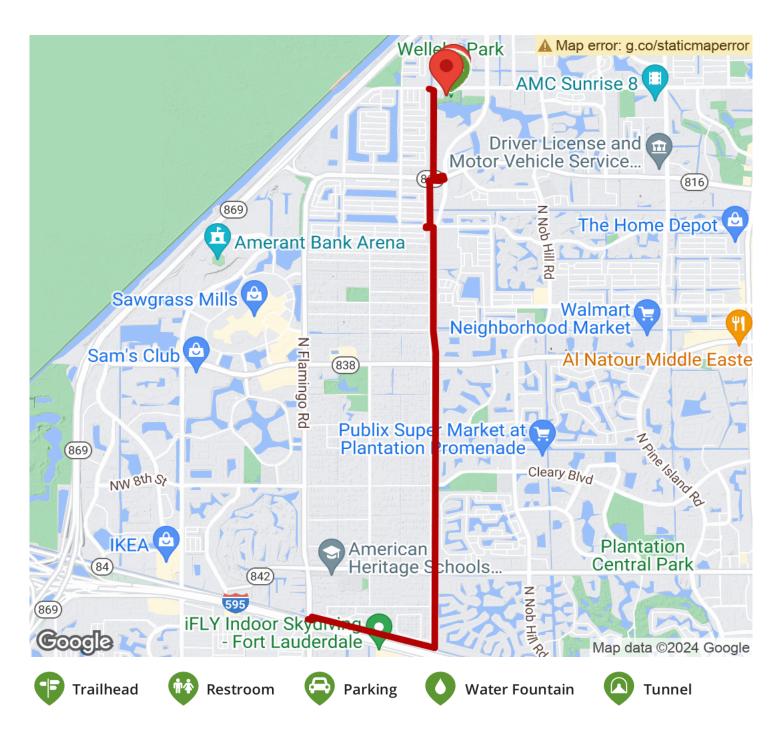

## Parking & Trail Access

On the trail's southern end, parking can be found at the Plaza at Davie shopping center. From the complex, head north via the Hiatus Road sidewalk to the New River Greenway, then west a few feet and you'll find the southern trailhead of the Hiatus Road Greenway.

On its northern end, parking can be found at Wellby Park (11100 NW 44 Street). From the lot, follow the park trail, which will lead to the northern trailhead of the Hiatus Road Greenway. Restrooms and water also can be found at Wellby Park.