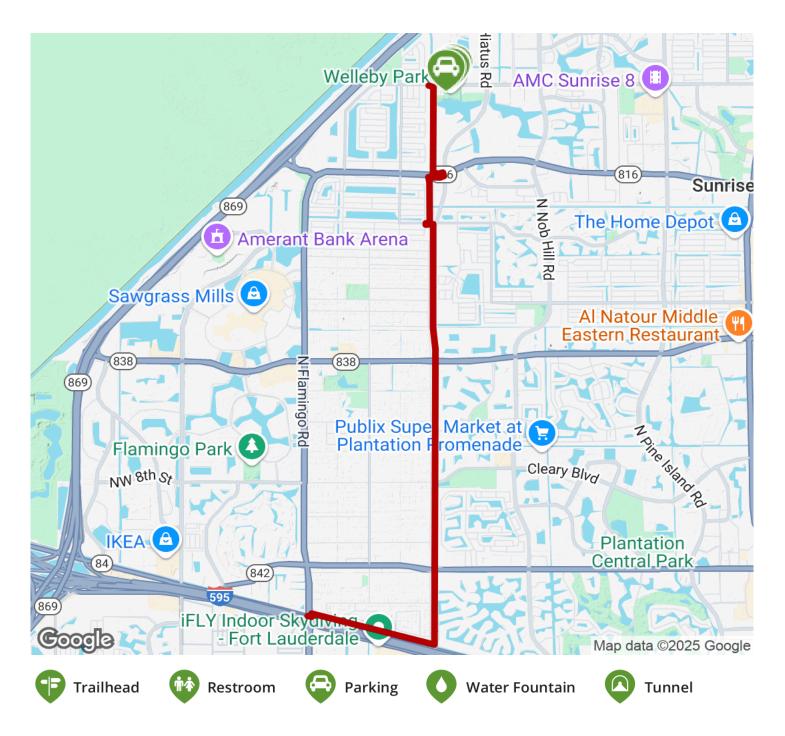

About the Route

On its northern end, the trail begins at Welleby Park, where you'll find a playground, volleyball pit, and picnic pavilions. On its southern end, the trail connects to the <u>New River Greenway</u> (also known as the Plantation Canal Path). The trail includes landscaping, benches, and signage in a suburban area.

Connections

On the trail's southern end at the intersection of SR 84 and

S Flamingo Rd, it connects to the <u>New River Greenway</u> (also known as the Plantation Canal Path).

## Parking & Trail Access

The Hiatus Road Greenway runs between NW 44 St (Sunrise) and New River Greenway (Plantation).

Parking is available at:

• Wellby Park, 11100 NW 44 St (Sunrise)

Visit the <u>TrailLink map</u> for detailed directions.