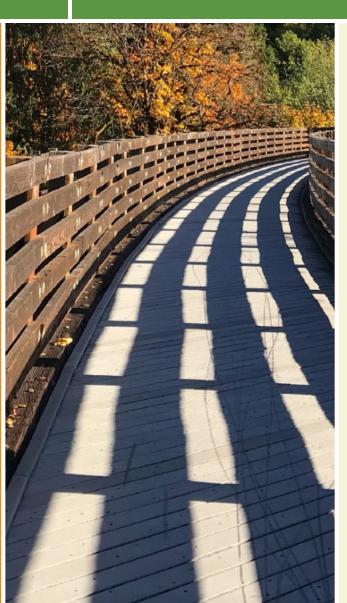

The first section of the Elizabethtown Connector Trail officially opened in May 2015. Although just shy of a mile this trail provides such beautiful scenery that you'll feel like you could stay forever. This paved, multi-use trail begins off Wilson Avenue across from the train station on the borough's west side. It then zigzags behind light industrial properties and mini-storage facilities, crossing a bridge over Conoy Creek. East of Conoy Creek, the trail passes athletic fields and the borough's skate park to Peace Avenue.