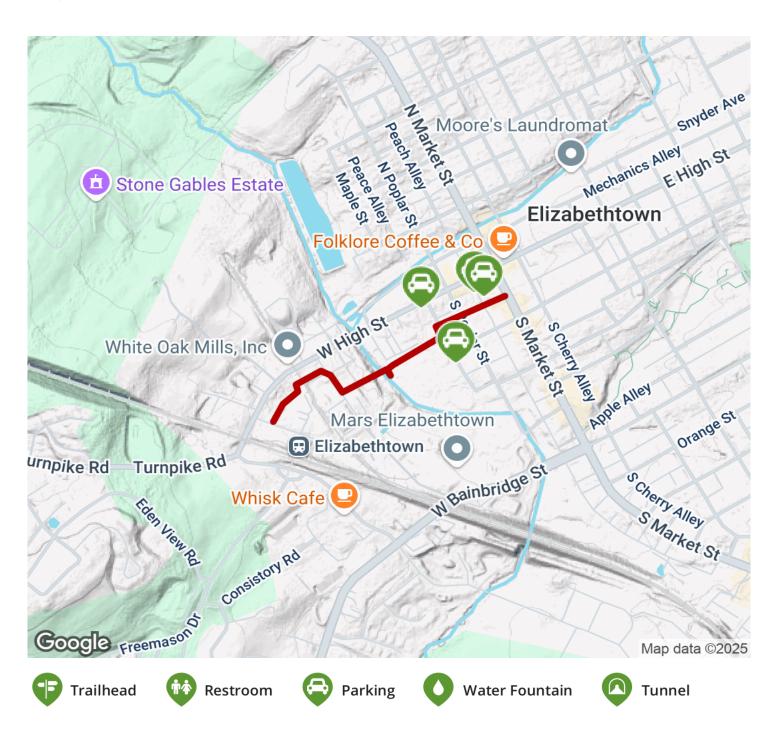

The first section of the Elizabethtown Connector Trail officially opened in May 2015. Although just shy of a mile this trail provides such beautiful scenery that you'll feel like you could stay forever. This paved, multi-use trail begins off Wilson Avenue across from the train station on the borough's west side. It then zigzags behind light industrial properties and mini-storage facilities, crossing a bridge over Conoy Creek. East of Conoy Creek, the trail passes athletic fields and the borough's skate park to Peace Avenue.

From here, the trail follows side streets to a point just south of the Elizabethtown Library. Fortunately, these are lightly used side streets and the trail segment is designated by brick pavement and "zebra stripes." The trail then passes between buildings, coming out at Market

#### Parking & Trail Access

Parking is available at the train station off Wilson Ave., off Brown Street, Peace Ave. and immediately east of Market St.