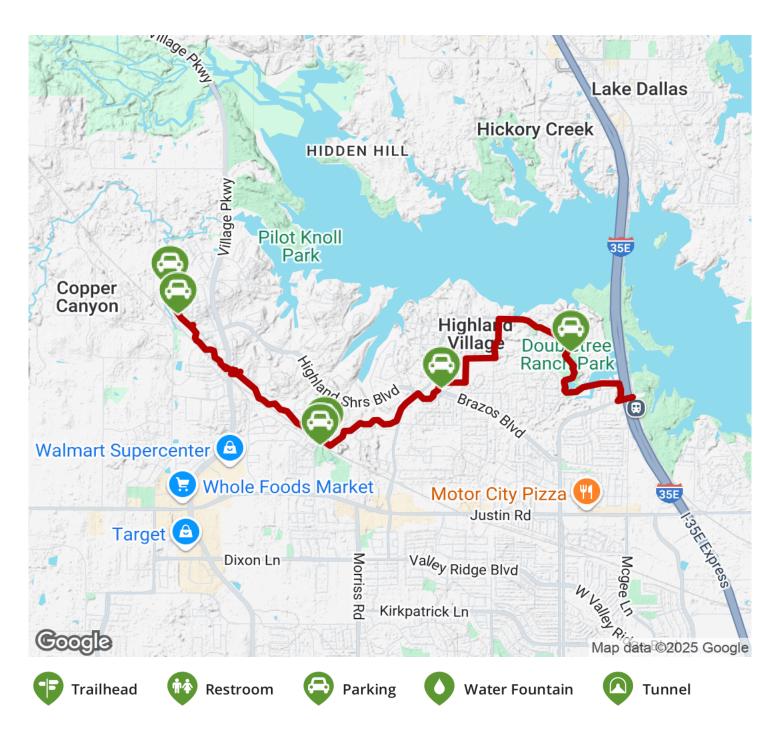

States: Texas
Counties: Denton
Length: 3.8miles

Trail end points: Fairfield Ln to Sellmeyer Ln

Trail surfaces: Concrete
Trail category: Rail-Trail
Trail activities: Bike, Walking

## Parking & Trail Access

Parking is available at Unity Park (FM407 & Briarhill Blvd) and Double Tree Ranch park.