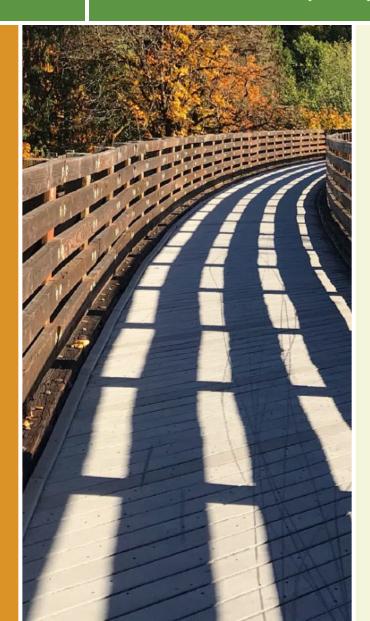

## The Creekside Loop offers a scenic, albeit short, route around Larkspur's Creekside neighborhood. Half of the trail follows

The Creekside Loop offers a scenic, albeit short, route around Larkspur's Creekside neighborhood. Half of the trail follows Magnolia Avenue—where it is appropriately also known as the Magnolia Avenue Pathway—while the more scenic stretch winds closer to the marshland abutting Corte Madera Creek.