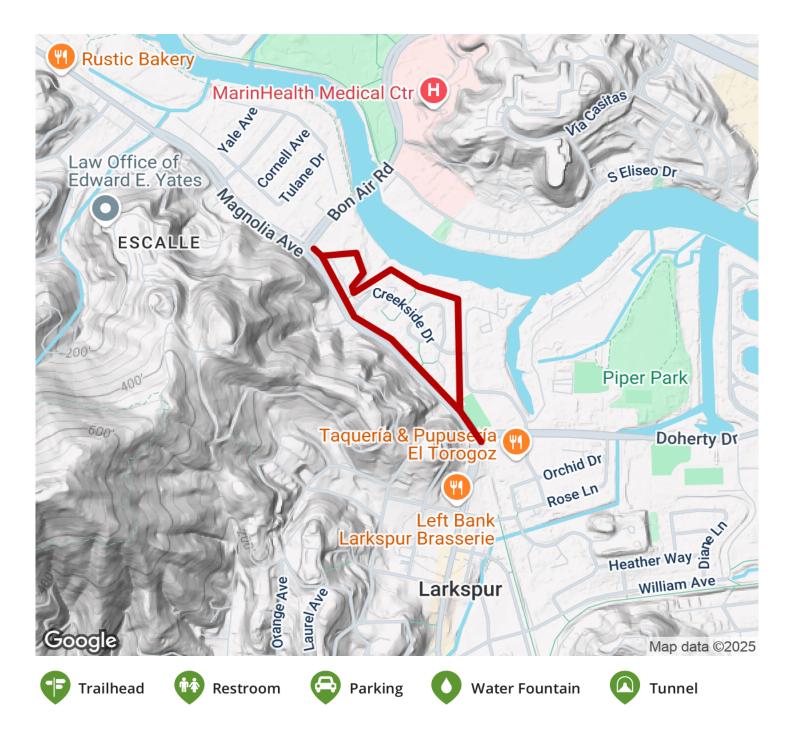

Coupled with the <u>Bon Air Road Sidepath</u> reachable from the Creekside Loop's northern end, the trails are a useful link between the more popular <u>Corte Madera Creek Path</u> to the north and the <u>NWP Railroad Trail</u> to the south.

## TrailLink.com

States: California Counties: Marin Length: 1.01miles Trail end points: Magnolia Ave. and Doherty Dr. to Bon Air Road Sidepath at Bon Air Rd. and Magnolia Ave. Trail surfaces: Asphalt Trail category: Greenway/Non-RT Trail activities: Bike,Inline Skating,Wheelchair Accessible,Walking

## **Parking & Trail Access**

There are no official parking areas for the Creekside Loop, and parking is limited on Creekside's neighborhood streets. Be sure to obey any posted parking restrictions.

TrailLink.com