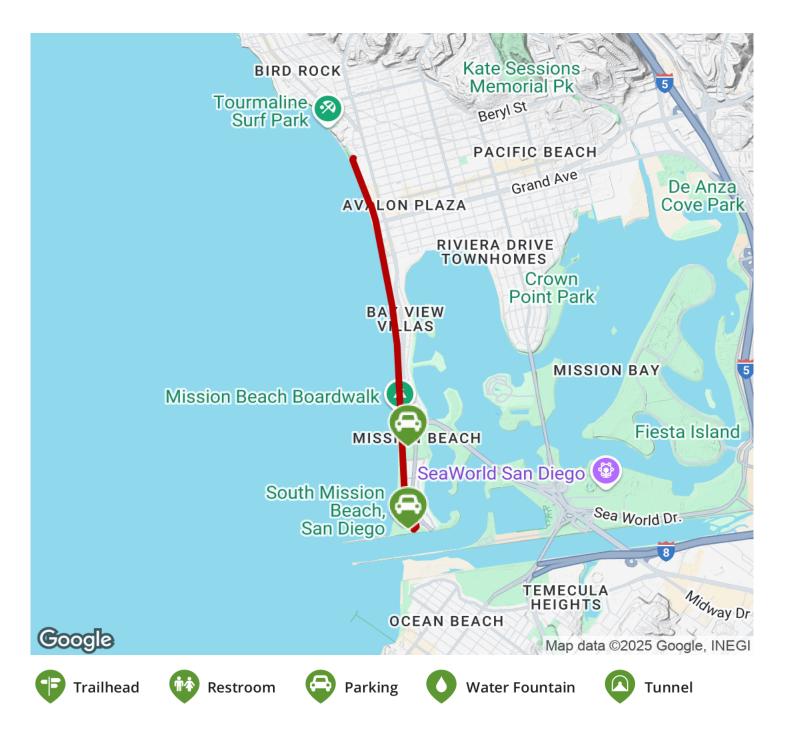

## Mission Beach-Pacific Beach Boardwalk California

States: California Counties: San Diego Length: 3miles Trail end points: Ocean Blvd. (Pacific Beach) to South Mission Beach Park, 339 N Jetty Rd. (Mission Beach) Trail surfaces: Concrete Trail category: Greenway/Non-RT Trail activities: Bike,Inline Skating,Wheelchair Accessible,Walking

### **Parking & Trail Access**

The Mission Beach-Pacific Beach Boardwalk runs between Ocean Blvd. (Pacific Beach) and South Mission Beach Park, 339 N Jetty Rd. (Mission Beach), where parking is available.

Please see <u>TrailLink Map</u> for all parking options and detailed directions.

TrailLink.com