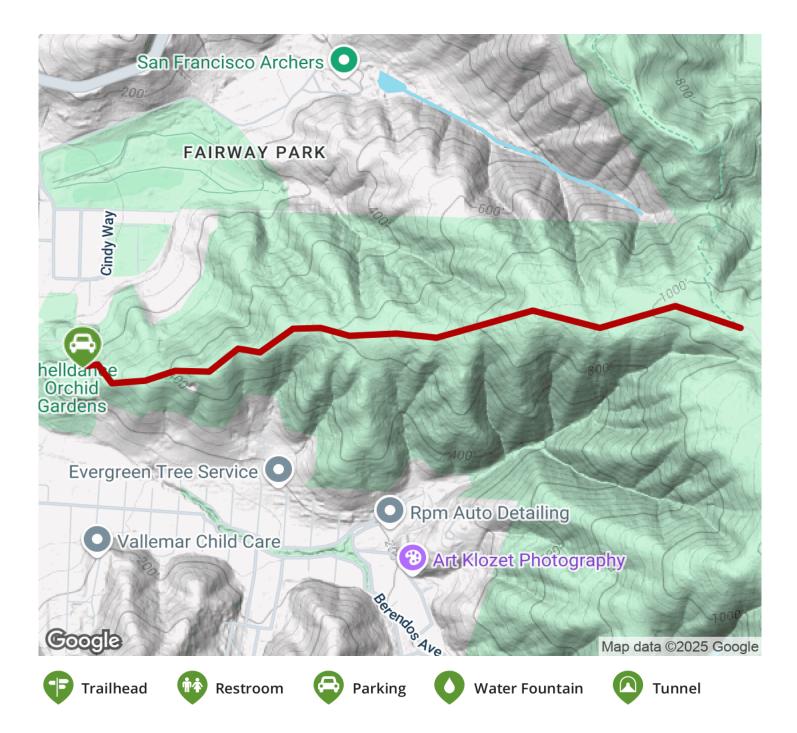

## Parking & Trail Access

Parking for the Mori Ridge Trail is available at a trailhead at the end of Mori Ridge Road, just off Cabrillo Highway (SR 1).

States: California Counties: San Mateo Length: 1.17miles Trail end points: Sweeney Ridge Trail and Notch Trail to Mori Ridge Rd. east of Cabrillo Hwy./SR 1 Trail surfaces: Dirt Trail category: Greenway/Non-RT Trail activities: Bike,Horseback Riding,Walking