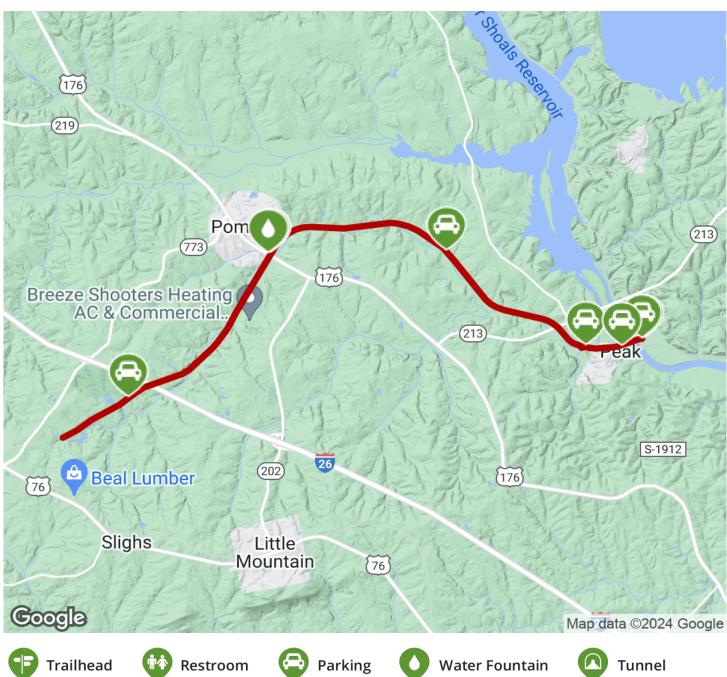

### Parking & Trail Access

Parking is available at the trail's eastern terminus in Alston. From Columbia, take I-26 northbound. Take Exit 97 to US 176 and travel west for 11 miles. Take a right onto SC 213 and drive 3.1 miles. Turn right onto Alston Road (State Road S-20-35), which is the first road after the Broad River bridge. When Alston Road forks, veer right; you'll see parking shortly after crossing railroad tracks.

Another trailhead is available in Pomaria at the center of the trail route. From Columbia, take I-26 northbound. Take Exit 85 to reach SC 202; travel northeast on 202 until the T-intersection with US 176 and turn left. As you enter Pomaria, turn right on Anjella Street and park behind the kiosk adjacent to Wilson's Grocery.