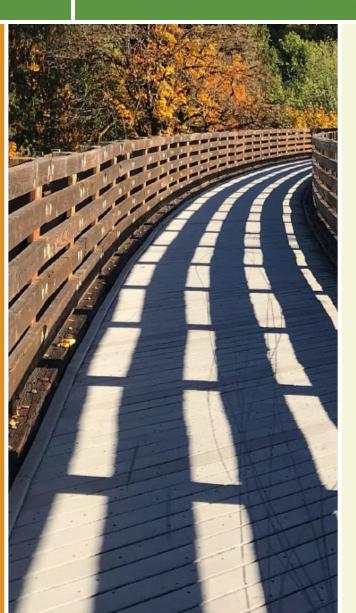

The Peak to Prosperity Passage segment of the Palmetto Trail offers an easy, flat route for most of its 10-mile journey. The views from the bridges are beautiful, plus there are ample opportunities for wildlife sightings. A highlight of the route is the Broad River trestle, which spans more than 1,000 feet and provides breathtaking views. The Peak to Prosperity Passage has a rich history; Crims Creek is known as the Dutch Fork due to the immigrants who settled there in the 1700s.