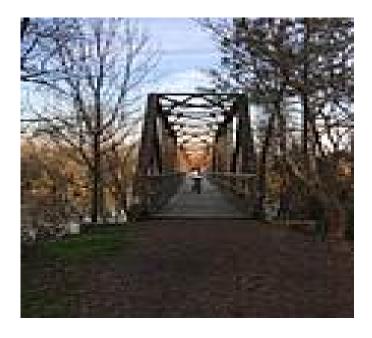

The Peak to Prosperity Passage segment of the Palmetto Trail offers an easy, flat route for most of its 10-mile journey. The views from the bridges are beautiful, plus there are ample opportunities for wildlife sightings. A highlight of the route is the Broad River trestle, which spans more than 1,000 feet and provides breathtaking views. The Peak to Prosperity Passage has a rich history; Crims Creek is known as the Dutch Fork due to the immigrants who settled there in the 1700s.