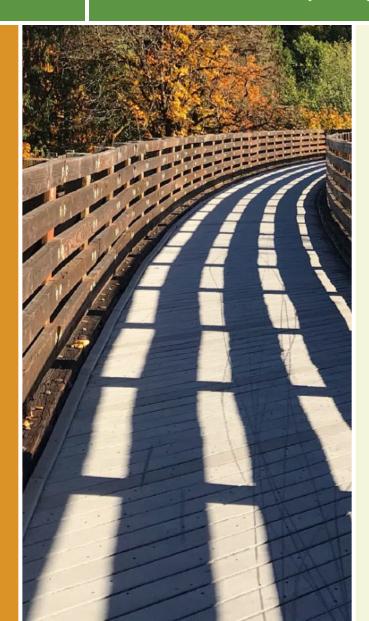

The trail user can be transported from the bustling Westwood Fitness and Sports Center to a beautiful wooded trail that offers Elkhorn Creek on the far outer loop of the trail, a shelter at the top of small hill overlooking a man made lake, and a some gentle rolling hills all within 2 miles of trails. If you want to venture out of the Westwood area, one can head southeast to the intersection of Lynn Blvd and West LeFevre Rd. You then cross over Lynn Blvd to the 1.7 mile path that heads up Lynn Blvd with a couple of gradual inclines until the trail ends at YMCA Way.