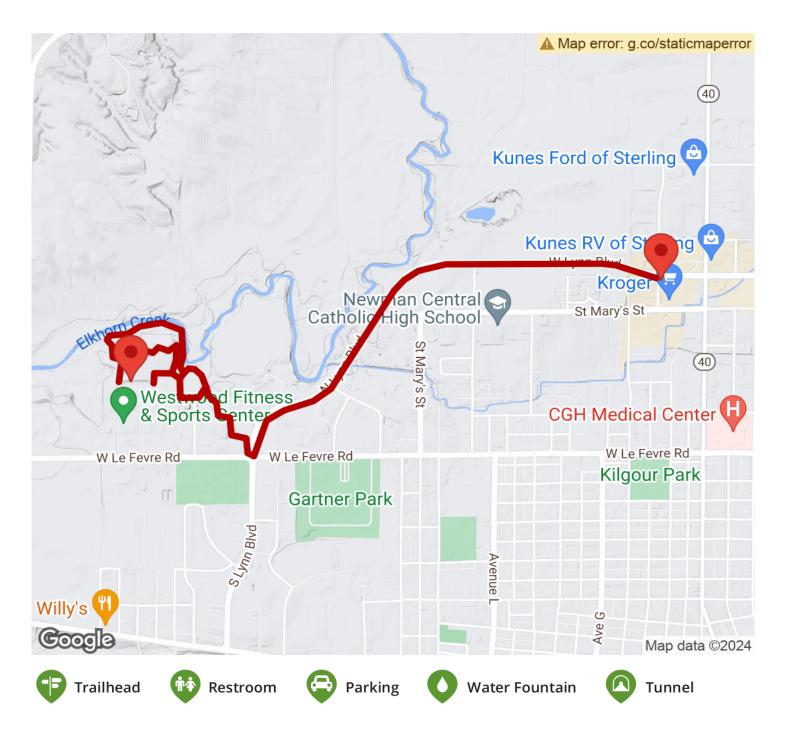

The trail user can be transported from the bustling Westwood Fitness and Sports Center to a beautiful wooded trail that offers Elkhorn Creek on the far outer loop of the trail, a shelter at the top of small hill overlooking a man made lake, and a some gentle rolling hills all within 2 miles of trails. If you want to venture out of the Westwood area, one can head southeast to the intersection of Lynn Blvd and West LeFevre Rd. You then cross over Lynn Blvd to the 1.7 mile path that heads up Lynn Blvd with a couple of gradual inclines until the trail ends at YMCA Way.

## **Parking & Trail Access**

There is ample parking at the Westwood Fitness & Sports Center at 1900 Westwood Drive. The facility is located off of west LeFevere Road, about 2 miles west of Illinois Rout 40. If you want to park close to the trailhead you can park near Building 3 which is at the far north end of the property. The trail head is just northwest of the building. There are also other access points for the trail north of the Westwood property. If you park at the other end of the trail there are spaces either in the main parking lot for CVS and Kroger as well as some parking spaces in back of that property directly across from the start of the trail. This trail head is just west of the stoplight at the intersection of Illinois Rout 40 and Lynn Boulevard.