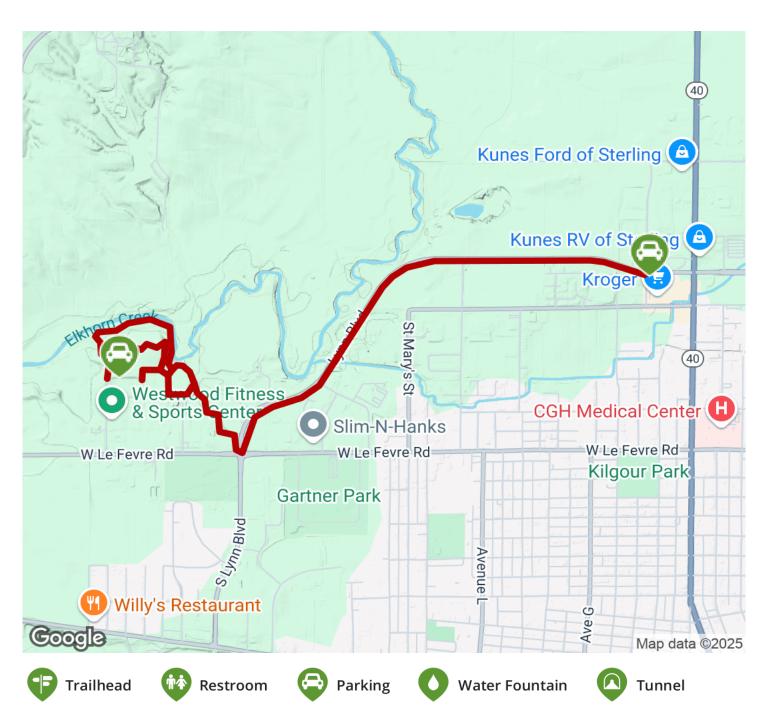

The trail user can be transported from the bustling Westwood Fitness and Sports Center to a beautiful wooded trail that offers Elkhorn Creek on the far outer loop of the trail, a shelter at the top of small hill overlooking a man made lake, and a some gentle rolling hills all within 2 miles of trails. If you want to venture out of the Westwood area, one can head southeast to the intersection of Lynn Blvd and West LeFevre Rd. You then cross over Lynn Blvd to the 1.7 mile path that heads up Lynn Blvd with a couple of gradual inclines until the trail ends at YMCA Way.

## Parking & Trail Access

There is ample parking at the Westwood Fitness & Sports Center at 1900 Westwood Drive. The facility is located off of west LeFevere Road, about 2 miles west of Illinois Rout 40. If you want to park close to the trailhead you can park near Building 3 which is at the far north end of the property. The trail head is just northwest of the building. There are also other access points for the trail north of the Westwood property. If you park at the other end of the trail there are spaces either in the main parking lot for CVS and Kroger as well as some parking spaces in back of that property directly across from the start of the trail. This trail head is just west of the stoplight at the intersection of Illinois Rout 40 and Lynn Boulevard.