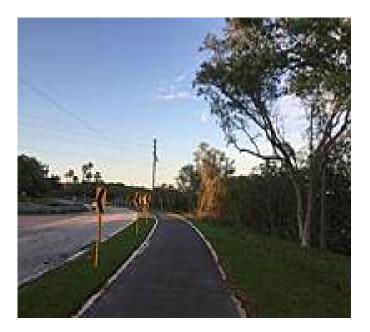

About the Route

The paved north-south route lies on the eastern end of Clearwater and parallels Bayshore Boulevard; it is separated from the roadway by a wide grassy median. Much of the trail travels through pleasant tree-lined neighborhoods.