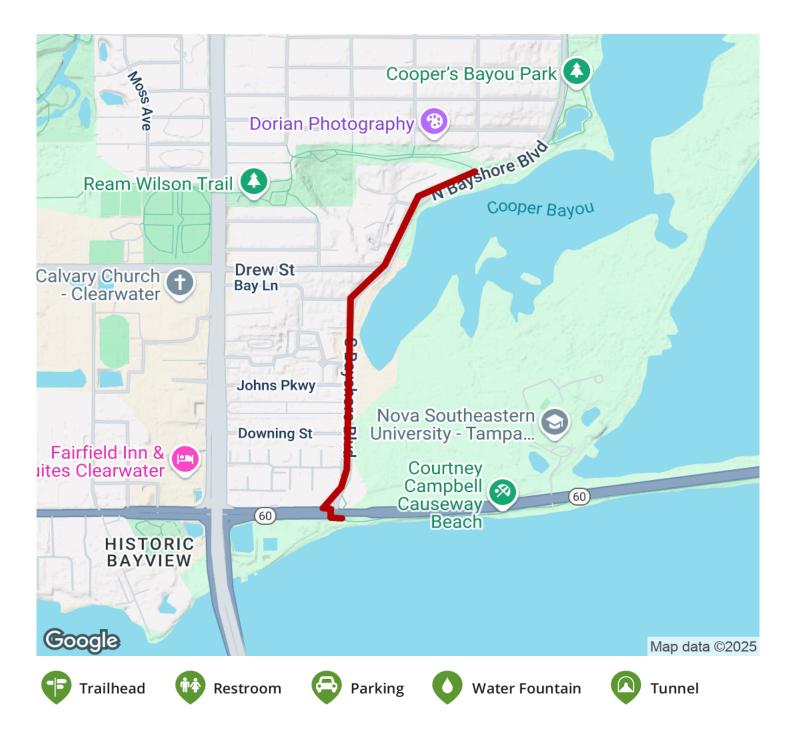

# Although short, the Bayshore Trail provides an important connection between two popular trails on Florida's west coast: the

Although short, the Bayshore Trail provides an important connection between two popular trails on Florida's west coast: the Courtney Campbell Trail and the Ream Wilson Trail.

#### Connections

At the northern end of the trail, trail users can connect to the <u>Ream Wilson Trail</u>.

At the southern end of the trail, trail users can connect to the <u>Courtney Campbell Trail</u>.

## Parking & Trail Access

The Bayshore Trail runs between the Courtney Campbell Trail (Clearwater) and the Ream Wilson Trail (Clearwater).

There is no designated parking along this trail.

TrailLink.com

TrailLink.com