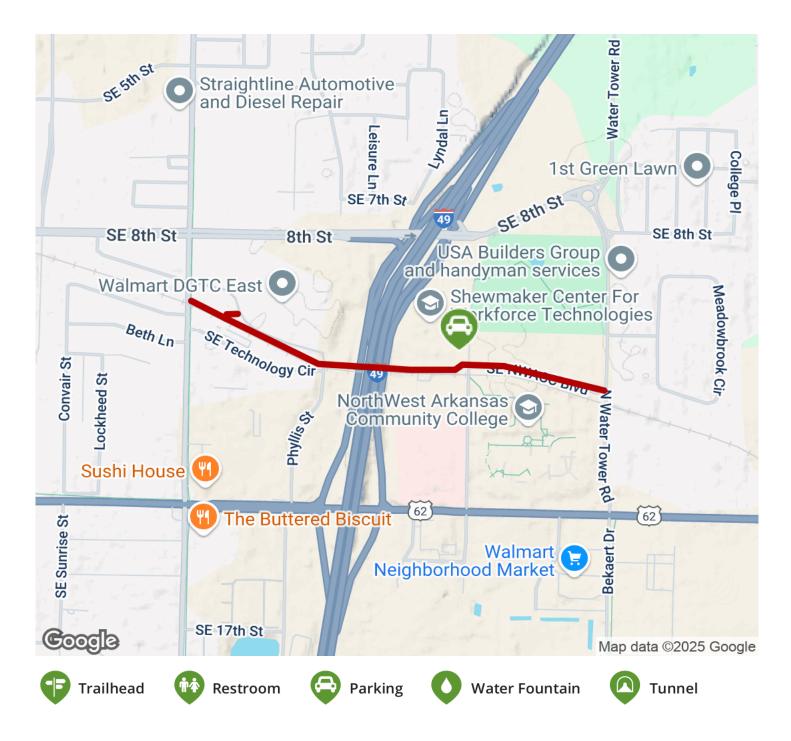

### Bentonville's Arkansas Missouri Trail is a short rail-with-trail that links two prominent local destinations at either end: Walmart's

Bentonville's Arkansas Missouri Trail is a short rail-withtrail that links two prominent local destinations at either end: Walmart's David Glass Technology Center in the west and Northwest Arkansas Community College in the east. Along the way, the trail and train tracks share a convenient and safe undercrossing of busy Interstate 49.

At Moberly Lane on the trail's western end, trail users can continue north on the <u>Moberly Lane Trail</u> to reach popular Memorial Park.

#### TrailLink.com

States: Arkansas Counties: Benton Length: 0.75miles Trail end points: Moberly Lane Trail at SE Moberly Ln. to Water Tower Rd. and SE NWACC Blvd. Trail surfaces: Concrete Trail category: Rail-Trail Trail activities: Bike,Inline Skating,Wheelchair Accessible,Walking

#### **Parking & Trail Access**

There are no official parking areas for the Arkansas Missouri Trail, but limited parking may be available on the campus of Northwest Arkansas Community College. Be sure to obey any posted parking restrictions.