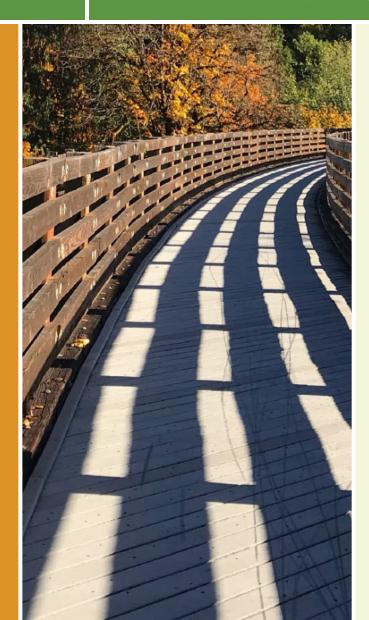

### Bentonville's Arkansas Missouri Trail is a short rail-with-trail that links two prominent local destinations at either end: Walmart's

Bentonville's Arkansas Missouri Trail is a short rail-withtrail that links two prominent local destinations at either end: Walmart's David Glass Technology Center in the west and Northwest Arkansas Community College in the east. Along the way, the trail and train tracks share a convenient and safe undercrossing of busy Interstate 49.