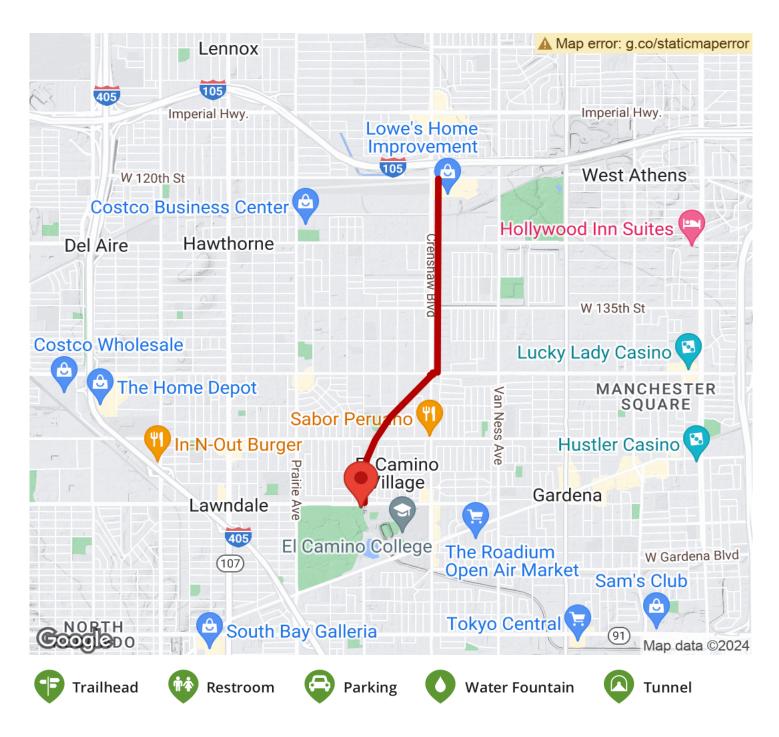

**States:** California **Counties:** Los Angeles

Length: 2.7miles

**Trail end points:** W. 120th Street (Hawthorne) to Manhattan Beach Boulevard (Lawndale)

Trail surfaces: Asphalt

Trail category: Greenway/Non-RT

## Parking & Trail Access

Parking and restrooms are available at the southern end of the trail in Alondra Community Regional Park (3850 W. Manhattan Beach Boulevard, Lawndale).

For those taking public transportation, the north end of the trail lies only 0.2 miles from the Crenshaw Station on the Green Line of the Los Angeles County Metro Rail system; sidewalks can be followed to get from the station (located on Crenshaw Boulevard) to the trail.