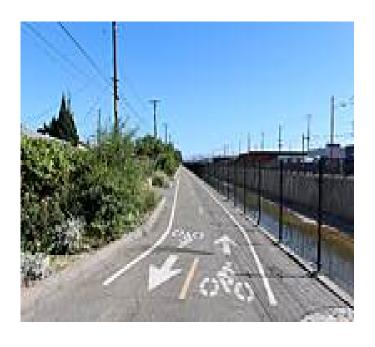

On the southwestern outskirts of Los Angeles, the Laguna Dominguez Trail spans just shy of 3 miles, connecting the cities of Lawndale and Hawthorne (named for famed American author Nathaniel Hawthorne). Sometimes referred to as the Dominguez Channel Trail for the waterway it parallels, the trail is helping to transform this right-of-way along stormwater infrastructure into an urban open space for active living.

The trail's southern end is situated across from El Camino College, providing a convenient route for students to reach the Crenshaw Green Line Station, about a block from the trail's north end. Numerous shops, restaurants, and neighborhoods are also accessible along the paved pathway, which is beautified with native grasses and leafy brush.