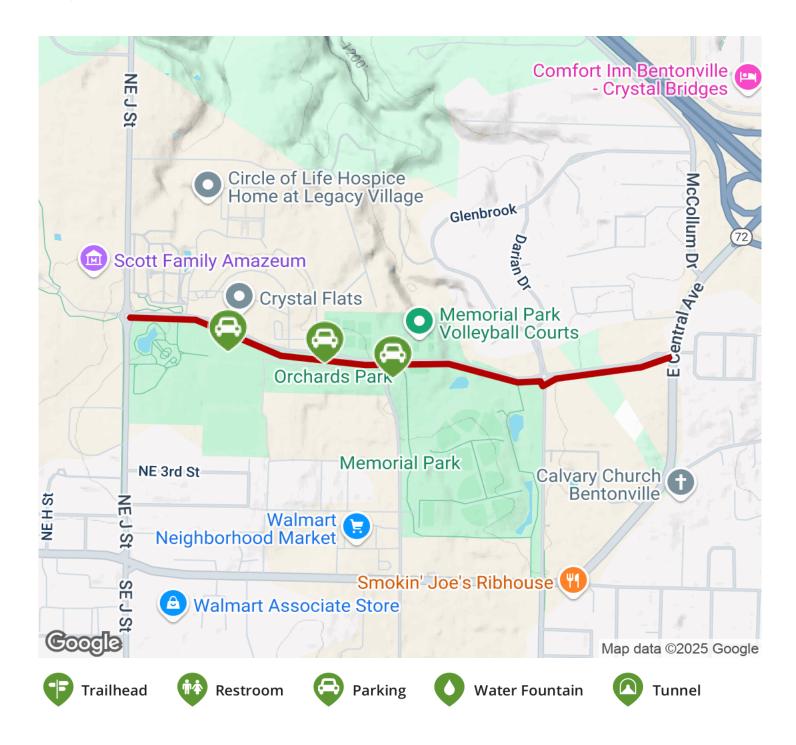

## The John DeShields Trail parallels NE John DeShields Boulevard between NE J Street and Central Avenue, conveniently connecting

The John DeShields Trail parallels NE John DeShields Boulevard between NE J Street and Central Avenue, conveniently connecting to the <u>J Street Trail</u> and <u>Heritage</u> <u>Trail</u> at its endpoints. Unlike most of Bentonville's concrete-surfaced trails, the John DeShields Trail has an asphalt surface for its entire route.

The trail also provides access to Orchards Park and Memorial Park. The former features an amphitheater and water feature, while the latter offers an aquatic center and several athletic fields. Both allow trail users to rest, picnic or enjoy internal park trails, including the <u>Memorial Park</u> <u>Fitness Trail</u>.

## **Parking & Trail Access**

Ample parking for the John DeShields Trail is available at Orchards Park (1100 NE John DeShields Boulevard) and Memorial Park (401 NE Martin Luther King Jr Parkway) in Bentonville.