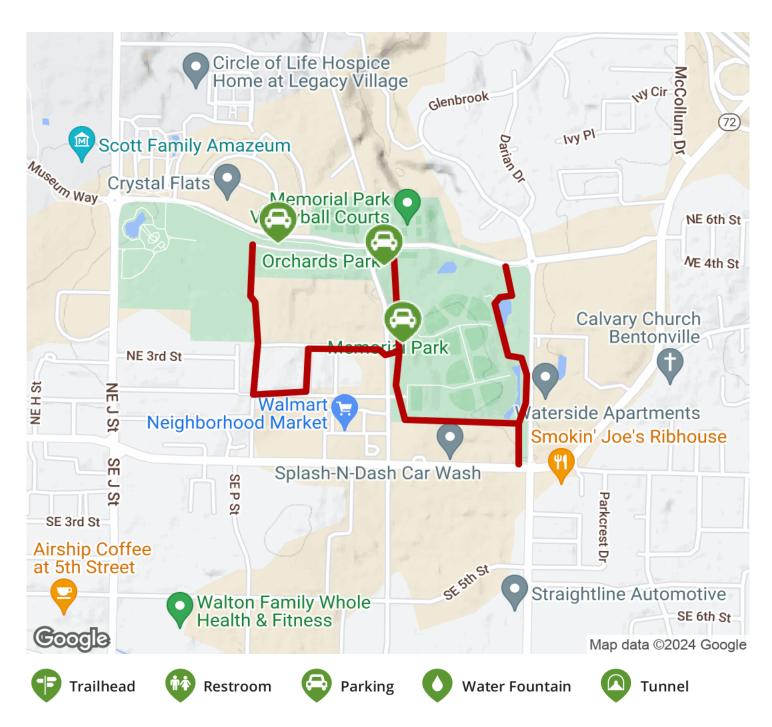

## TrailLink Unlimited 🔯

Guides 🕫 🤝 😲

Memorial **Park Fitness** Trail

Arkansas

The Memorial Park Fitness Trail loops around Bentonville's Memorial Park, a popular destination that offers several athletic

The Memorial Park Fitness Trail loops around Bentonville's Memorial Park, a popular destination that offers several athletic fields and an aquatic center. At NE John DeShields Boulevard, trail users can also continue on the John DeShields Trail to reach adjacent Orchards Park. Alternatively, continue west on the Heritage Trail at E. Central Avenue to reach downtown Bentonville.

**States:** Arkansas **Counties:** Benton Length: 1.6miles

**Trail end points:** John DeShields Trail in Memorial Park to Heritage Trail in Memorial

Park

**Trail surfaces:** Asphalt, Concrete **Trail category:** Greenway/Non-RT

## Parking & Trail Access

Parking for the Memorial Park Fitness Trail is available at Memorial Park (401 NE Martin Luther King Jr Parkway) in Bentonville.