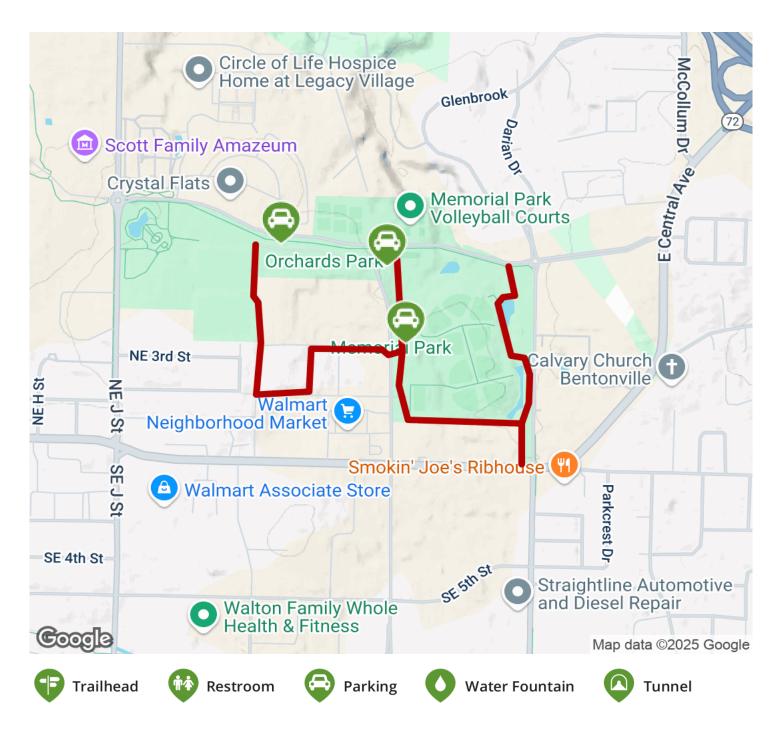

## Memorial **Park Fitness** Trail

Arkansas

The Memorial Park Fitness Trail loops around Bentonville's Memorial Park, a popular destination that offers several athletic

The Memorial Park Fitness Trail loops around Bentonville's Memorial Park, a popular destination that offers several athletic fields and an aquatic center. At NE John DeShields Boulevard, trail users can also continue on the John DeShields Trail to reach adjacent Orchards Park. Alternatively, continue west on the Heritage Trail at E. Central Avenue to reach downtown Bentonville.

**States:** Arkansas **Counties:** Benton Length: 1.6miles

**Trail end points:** John DeShields Trail in Memorial Park to Heritage Trail in Memorial

Park

**Trail surfaces:** Asphalt, Concrete **Trail category:** Greenway/Non-RT

## Parking & Trail Access

Parking for the Memorial Park Fitness Trail is available at Memorial Park (401 NE Martin Luther King Jr Parkway) in Bentonville.