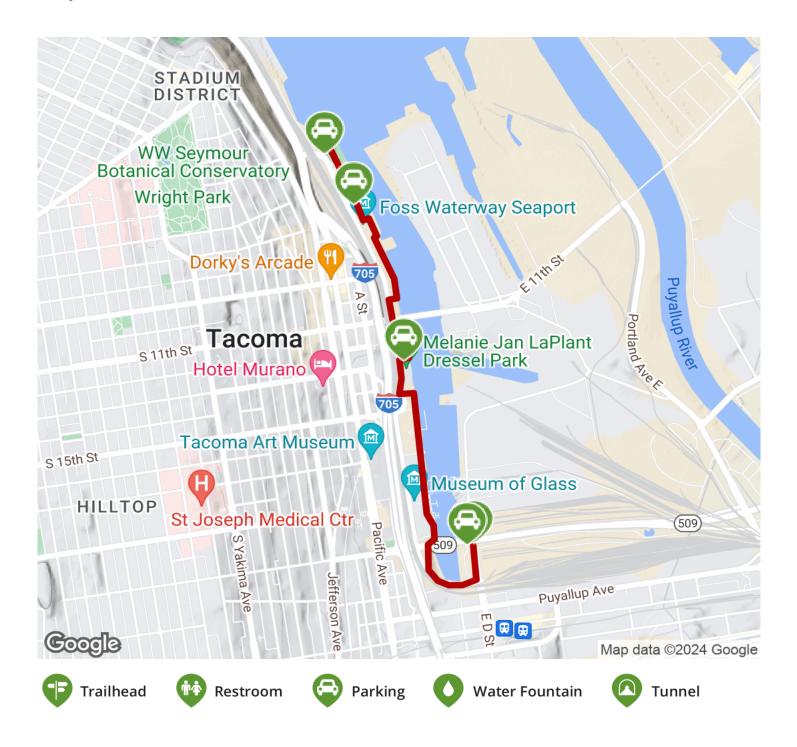

## Thea Foss Waterway Esplanade Washington

States: Washington Counties: Pierce Length: 1.9miles Trail end points: Thea's Park to Dock Street Trail surfaces: Boardwalk,Concrete Trail category: Greenway/Non-RT Trail activities: Bike,Inline Skating,Fishing,Wheelchair Accessible,Walking

## **Parking & Trail Access**

Parking is available at the north end of the trail in Thea's Park (535 Dock St.).

TrailLink.com

TrailLink.com