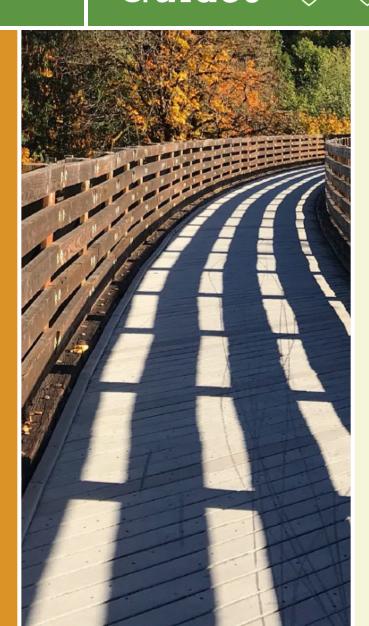

## The Thea Foss Waterway Esplanade begins at Thea's Park along Tacoma's eastern waterfront. The park offers access to the water

The Thea Foss Waterway Esplanade begins at Thea's Park along Tacoma's eastern waterfront. The park offers access to the water for fishing, swimming, boating, and wildlife viewing (harbor seals and sea lions). From the park, the paved trail winds south, passing marinas and a few restaurants and ending near the 500-foot Bridge of Glass, which allows travelers to safely cross over active railroad tracks and I-705 to head into downtown.