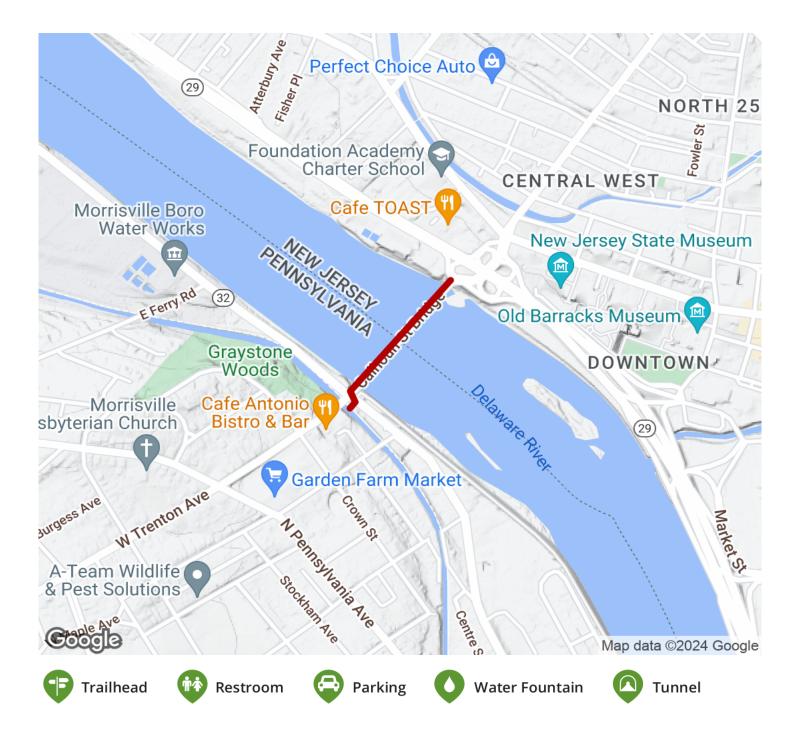

from traffic.

The bridge was part of the historical Lincoln Highway, which was planned to be a system of connected roadways from New York to San Francisco. A sign on the bridge notes this important role. Today, the bridge is part of a new transportation system, The Circuit Trails, a developing 750-mile network of interconnected trails centered in the Philadelphia and Camden region and expanding outward.





States: New Jersey, Pennsylvania

Counties: Bucks, Mercer

Length: 0.3miles

**Trail end points:** Delaware Canal Towpath (Morrisville, PA) to State Route 29 (Trenton, NJ)

Trail surfaces: Concrete

Trail category: Greenway/Non-RT

Trail activities: Bike, Inline

Skating, Wheelchair Accessible, Walking

#### Parking & Trail Access



# Calhoun Street Bridge New Jersey, Pennsylvania