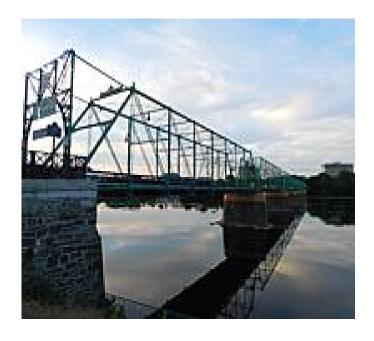

#### Calhoun Street Bridge

New Jersey, Pennsylvania

The Calhoun Street Bridge spans 1,274 feet across the Delaware River, connecting Trenton, New Jersey, on its east bank with Morrisville, Pennsylvania, on its west bank. Built in 1884, the intricate iron truss bridge carries motor vehicles on a two-lane roadway and pedestrians/bicyclists in a lane separated from traffic.

# Calhoun Street Bridge New Jersey, Pennsylvania