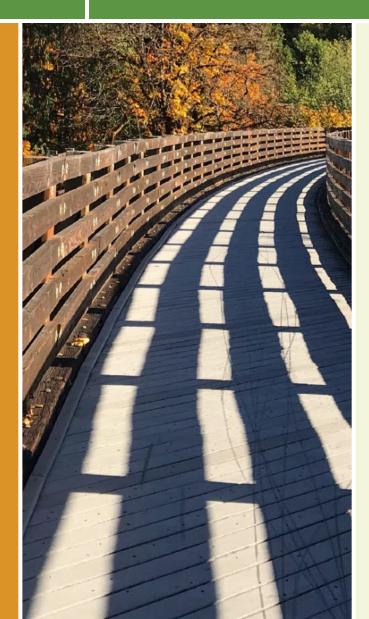

Aspen Airport Business Center Trail Colorado

The Aspen Airport Business Center Trail, commonly referred to as the AABC Trail or ABC Trail, is a paved pathway, paralleling

The Aspen Airport Business Center Trail, commonly referred to as the AABC Trail or ABC Trail, is a paved pathway, paralleling Highway 82, that leads from a busy commercial center to Aspen's West End neighborhood. Although adjacent to a major roadway, a wide grassy median dotted with trees and the views of surrounding mountains keep the experience pleasant.