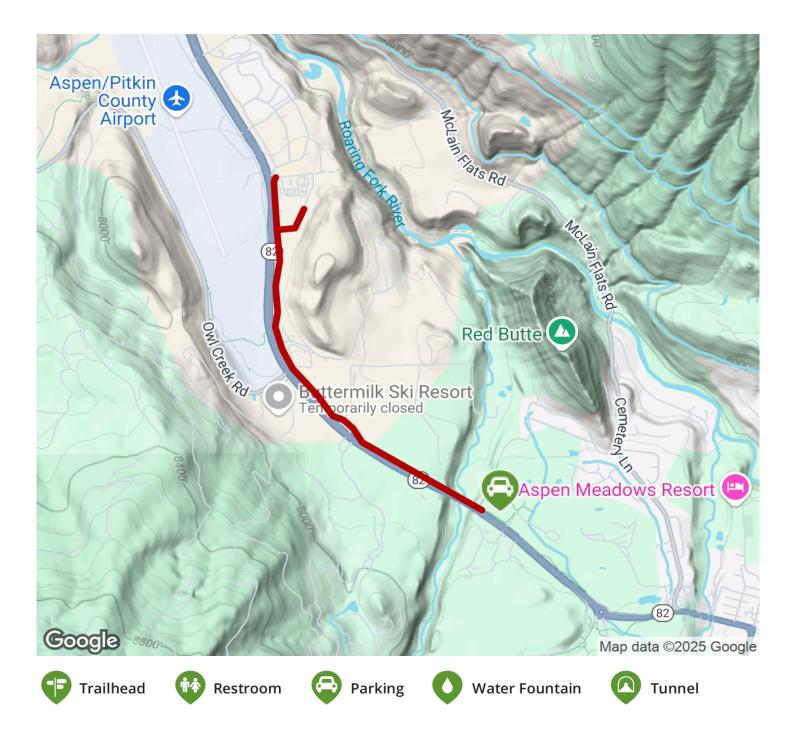

## **Parking & Trail Access**

States: Colorado Counties: Pitkin Length: 1.7miles Trail end points: Aspen Business Center to Highway 82 Trail surfaces: Concrete Trail category: Greenway/Non-RT Trail activities: Bike,Inline Skating,Wheelchair Accessible,Walking